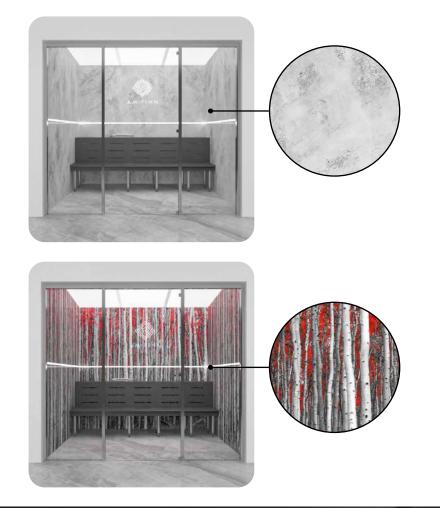

## Wall Panel & Bench Options

Personalize your Advanced Hybrid Steam Room to show the world who you are.

The acrylic panels on the Advanced Hybrid Steam Room are fully customizable. You can choose numerous prints, colors, or even a high-resolution photo of your liking. You can also select one of our eight standard bench colors and include one, two, or three-tier benching on one or all walls of the steam room.