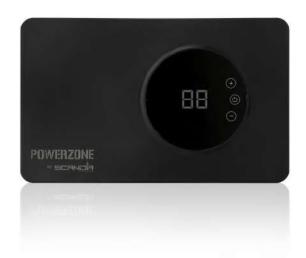

#### PowerZone® Sterilization System

Slimy benches, moldy rooms that require aroma pumps to mask the smell of mildew, and toxic cleaning chemicals are a thing of the past.

Our PowerZone® generates ozone for the disinfection and cleaning of environments, odor removal, water treatment, purification, and medical equipment sterilization.

This Powerful machine makes steam room sterilizing as easy as pressing a button and saves thousands of dollars since it does not require extra staff or expensive cleaning chemicals. Hang the PowerZone® on the wall, set the timer, close the door, and return 15-60 minutes later to a fully sanitized and sterilized room.