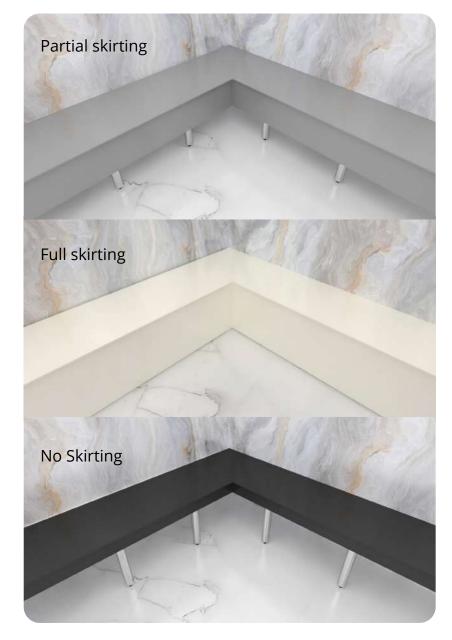

endly** 



Easy to Install



Low Maintenance

| Leed Credits                 | Score  |
|------------------------------|--------|
| Water Efficiency             | WE 3.1 |
| Optimized Energy Performance | WE 3.2 |
| Low-Emitting Materials       | WE 3.1 |
| Indoor chemical & Pollutant  | EQ 4.1 |
| Source Control               | EQ5    |

## Wall Panel & Bench Options

Personalize your Advanced Hybrid Steam Room to show the world who you are.

The acrylic panels on the Advanced Hybrid Steam Room are fully customizable. You can choose numerous prints, colors, or even a high-resolution photo of your liking. You can also select one of our eight standard bench colors and include one, two, or three-tier benching on one or all walls of the steam room.







### BENCH SKIRTS

## BENCH COLORS







1-800-237-2862

design@am-finn.com

am-finn.com