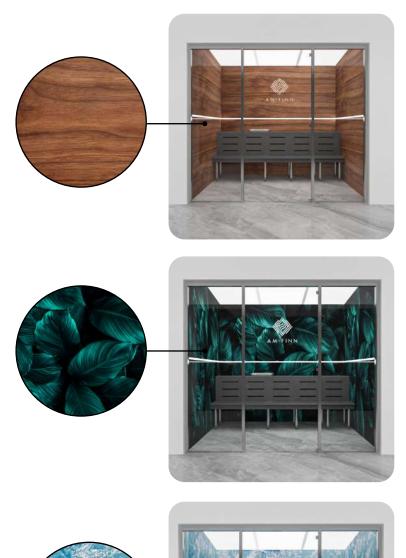

## Wall Panel & Bench Options

Personalize your Advanced Hybrid Steam Room to show the world who you are.

The acrylic panels on the Advanced Hybrid Steam Room are fully customizable. You can choose numerous prints, colors, or even a high-resolution photo of your liking. You can also select one of our eight standard bench colors and include one, two, or three-tier benching on one or all walls of the steam room.