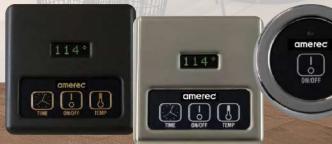

#### PowerZone® Sterilization System

Slimy benches, moldy rooms that require aroma pumps to mask the smell of mildew, and toxic cleaning chemicals are a thing of the past.

Our PowerZone® generates ozone for the disinfection and cleaning of environments, odor removal, water treatment, purification, and medical equipment sterilization.

This Powerful machine makes steam room sterilizing as easy as pressing a button and saves thousands of dollars since it does not require extra staff or expensive cleaning chemicals. Hang the PowerZone® on the wall, set the timer, close the door, and return 15-60 minutes later to a fully sanitized and sterilized room.