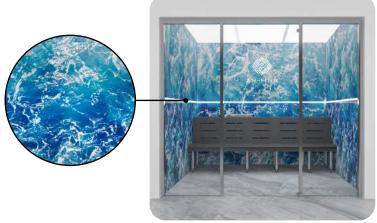

## Wall Panel & Bench Options

Personalize your Advanced Hybrid Steam Room to show the world who you are.

The acrylic panels on the Advanced Hybrid Steam Room are fully customizable. You can choose numerous prints, colors, or even a high-resolution photo of your liking. You can also select one of our eight standard bench colors and include one, two, or three-tier benching on one or all walls of the steam room.