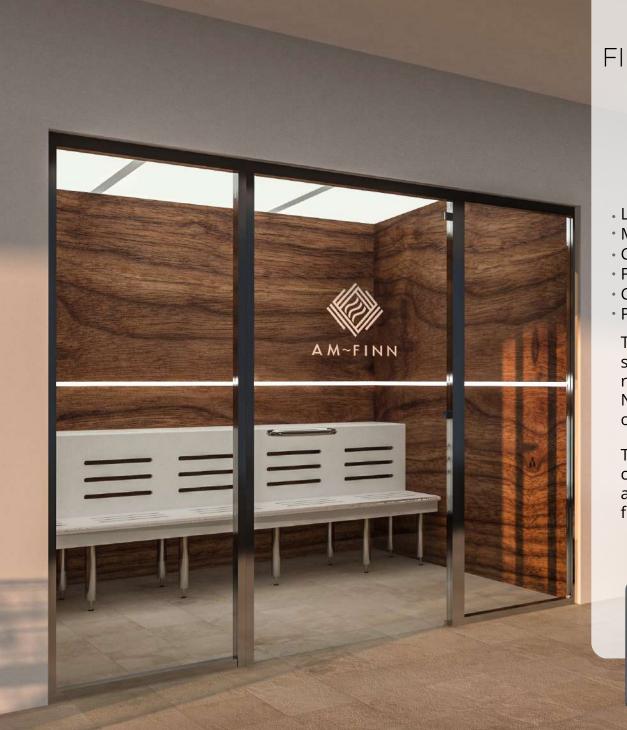

# THE ADVANCED HYBRID STEAM ROOM

The most sanitary and energy-efficient steam room on the market

FINALLY, A FULLY INTEGRATED, TURN-KEY STEAM ROOM:

## THE ADVANCED HYBRID STEAM ROOM

- · Luxurious Personalized Design
- Moon-glow Ceiling with Lighting
- Custom Benching
- · Full Glass Door with Chrome Frame
- Complete Steam Room Equipment
- PowerZone® 100 Auto-Sterilizer All Included

The Advanced Hybrid Steam Room is a freestanding aluminum-framed room that only requires an open space for installation. No interior finished, insulated, waterproof walls or ceiling are needed.

The Advanced Hybrid Steam Room wall and ceiling materials are attached to the free-standing aluminum frame from the inside and include a fully sealed gasket system.

## Wall Panel & Bench Options

Personalize your Advanced Hybrid Steam Room to show the world who you are.

The acrylic panels on the Advanced Hybrid Steam Room are fully customizable. You can choose numerous prints, colors, or even a high-resolution photo of your liking. You can also select one of our eight standard bench colors and include one, two, or three-tier benching on one or all walls of the steam room.