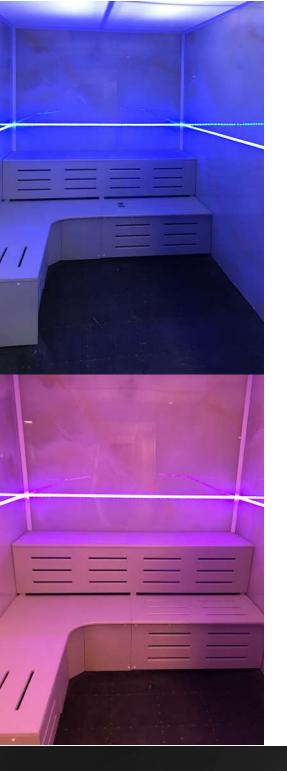

## Wall Panel & Bench Options

Personalize your Advanced Hybrid Steam Room to show the world who you are.

The acrylic panels on the Advanced Hybrid Steam Room are fully customizable. You can choose numerous prints, colors, or even a high-resolution photo of your liking. You can also select one of our eight standard bench colors and include one, two, or three-tier benching on one or all walls of the steam room.