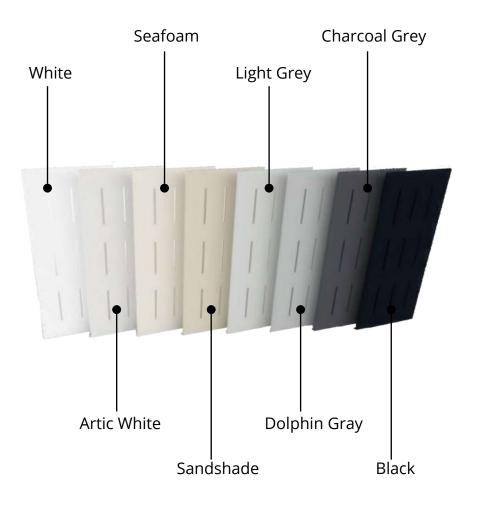

## Wall Panel & Bench Options

Personalize your Advanced Hybrid Steam Room to show the world who you are.

The acrylic panels on the Advanced Hybrid Steam Room are fully customizable. You can choose numerous prints, colors, or even a high-resolution photo of your liking. You can also select one of our eight standard bench colors and include one, two, or three-tier benching on one or all walls of the steam room.

## BENCH COLORS

1-800-237-2862

design@am-finn.com

am-finn.com