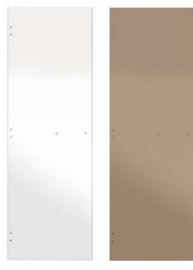

#### WOOD TYPE

Poplar Wood

Hand-Finished Natural Black

Hand-Finished Ivory White