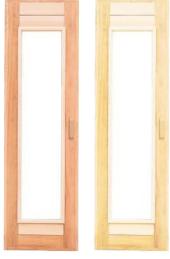

#### Wood Doors

Spanish Cedar

Poplar Wood

Hand-Finished Natural Black

Hand-Finished Ivory White