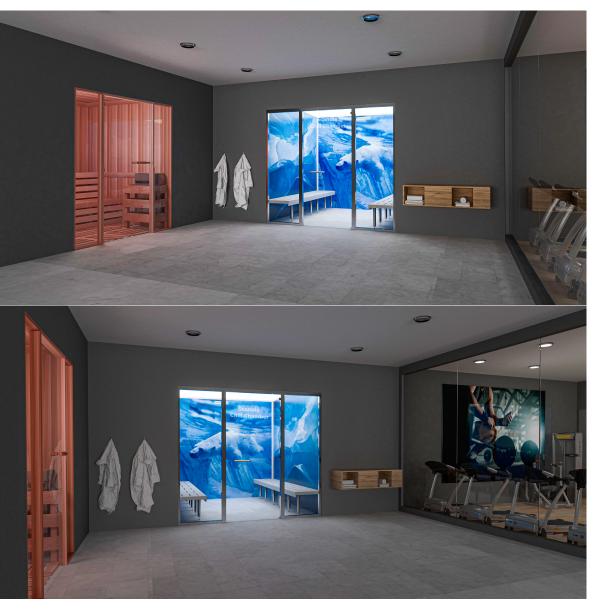

## The Advanced Chill Chamber

Experience the most efficient cool therapy, the Am-Finn Chill Chamber, your body deserves it

Say hello to a new era of cold recovery, the Am-Finn Chill Chamber. Our State-of-the-art design offers maximum recovery

- Custom-designed Luxurious Moon-
- glow Ceiling with Lighting Custom
- \*Benching
- Full Glass Door with Chrome C
- Powerzone 100 Auto-Sterilizer All
- Included

Cutting-edge technology attention detail and cleanliness. the Am-Finn Chill Chamber guarantees that you experience the benefits cold in the hygienic, therapy most luxurious and effective setting possible

Step into our meticulously crafted sanctuary engineered with custom cold scene acrylic panels. The cold atmosphere will envelope you, stimulating circulation, reducing inflammation and revitalizing your body and mind

Similar to our Advanced Hybrid Steam Rooms, Our Cool Room is a turn key cold therapy solution. Engineered with a freestanding aluminum frame and only requires an open space for our team to install!

| Leed Credits                 | Score  |
|------------------------------|--------|
| Water Efficiency             | WE 3.1 |
| Optimized Energy Performance | WE 3.2 |
| Low-Emitting Materials       | WE 3.1 |
| Indoor Chemical & Pollutant  | EQ 4.1 |
| Source Control               | EQ 5   |