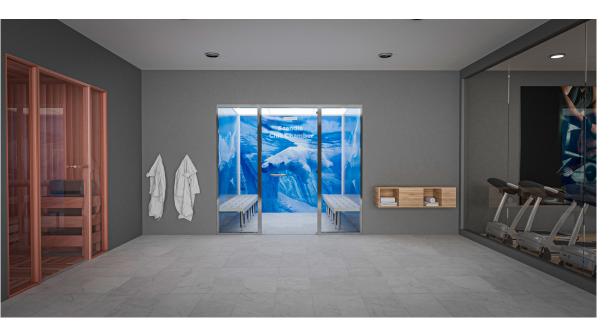

## The Advanced Chill Chamber

Experience the most efficient cool therapy, the Am-Finn Chill Chamber, your body deserves it

Say hello to a new era of cold recovery, the Am-Finn Chill Chamber. Our State-of-the-art design offers maximum recovery

- Custom-designed Luxurious Moon-
- glow Ceiling with Lighting Custom
- \*Benching
- Full Glass Door with Chrome C
- Powerzone 100 Auto-Sterilizer All
- Included

Cutting-edge technology attention detail and cleanliness. the Am-Finn Chill Chamber guarantees that you experience the benefits cold in the hygienic, therapy most luxurious and effective setting possible

Step into our meticulously crafted sanctuary engineered with custom cold scene acrylic panels. The cold atmosphere will envelope you, stimulating circulation, reducing inflammation and revitalizing your body and mind

Similar to our Advanced Hybrid Steam Rooms, Our Cool Room is a turn key cold therapy solution. Engineered with a freestanding aluminum frame and only requires an open space for our team to install!

| Leed Credits                 | Score  |
|------------------------------|--------|
| Water Efficiency             | WE 3.1 |
| Optimized Energy Performance | WE 3.2 |
| Low-Emitting Materials       | WE 3.1 |
| Indoor Chemical & Pollutant  | EQ 4.1 |
| Source Control               | EQ 5   |