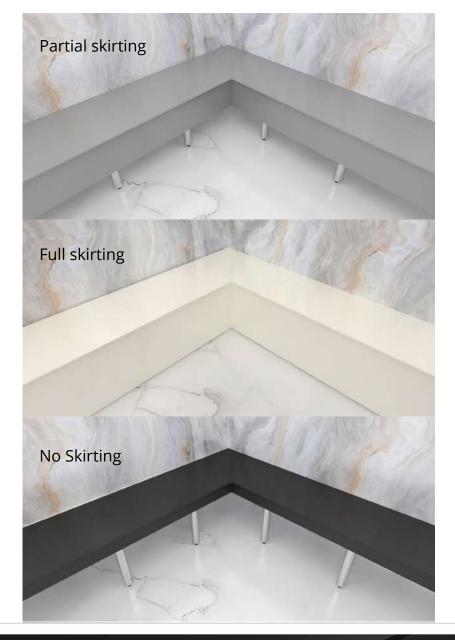

eking cold therapy, a luxury health club seeking a more efficient product to bring clients in or a professional sports recovery center looking to set your athletes up for success. Let the Am-Finn Chill Chamber guide you through the ULTIMATE cold therapy journey.

Similar to our Advanced Hybrid Steam Rooms, Our Cool Room is a turn key cold therapy solution. Engineered with a freestanding aluminum frame and only requires an open space for our team to install!

| Leed Credits                 | Score  |
|------------------------------|--------|
| Water Efficiency             | WE 3.1 |
| Optimized Energy Performance | WE 3.2 |
| Low-Emitting Materials       | WE 3.1 |
| Indoor Chemical & Pollutant  | EQ 4.1 |
| Source Control               | EQ 5   |









## BENCH SKIRTS

## BENCH COLORS







1-800-237-2862

design@am-finn.com

www.am-finn.com