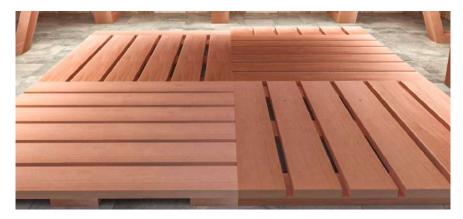

## Flooring Duck-Board

An excellent option if you are looking for a high quality, traditional, flooring. Available in cedar wood, Hand-Finished Natural Black or Hand Finished Ivory White.

**Dimensions:** 24" x 24" x 1 3/8