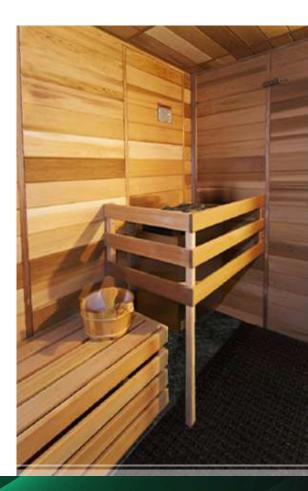

# GO GREEN WITH THE ECO-SAUNA

Stunning design meets environmentally responsible, with the Am-Finn Eco-Sauna.

Crafted with our beautiful residual cedar wood, that would normally be disposed of, is recycled into 1 to 2 foot T/G boards achieving an eco-friendly panel system designed to minimize wood waste and allow a simple installation.

Thanks to the innovative Eco-Sauna design, we help protect and preserve the beautiful cedar forests.