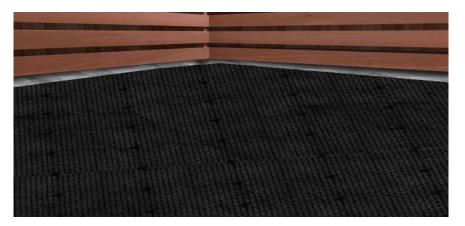

## Flooring Tru-Tile

Perfect for your sauna or steam room floors, these tiles are made of PVC and interlock. Place them in your high traffic areas in a sauna or steam room.

**Dimensions:** 12"W x 12"L x 9/16"H