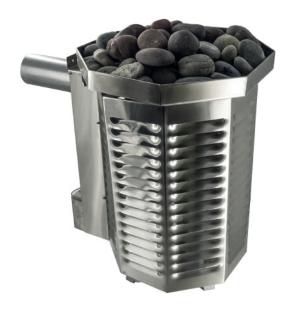

### **Gas Heater**

Our gas heater is one of the best sauna heaters in the world. Built to last, they are made from 321 spec stainless steel, which is the same material used in jet engine after-burners. These Gas Heaters also feature the largest rock tray in the industry.

- No Electricity Needed
- Produces More Heat
- Heats Up Faster