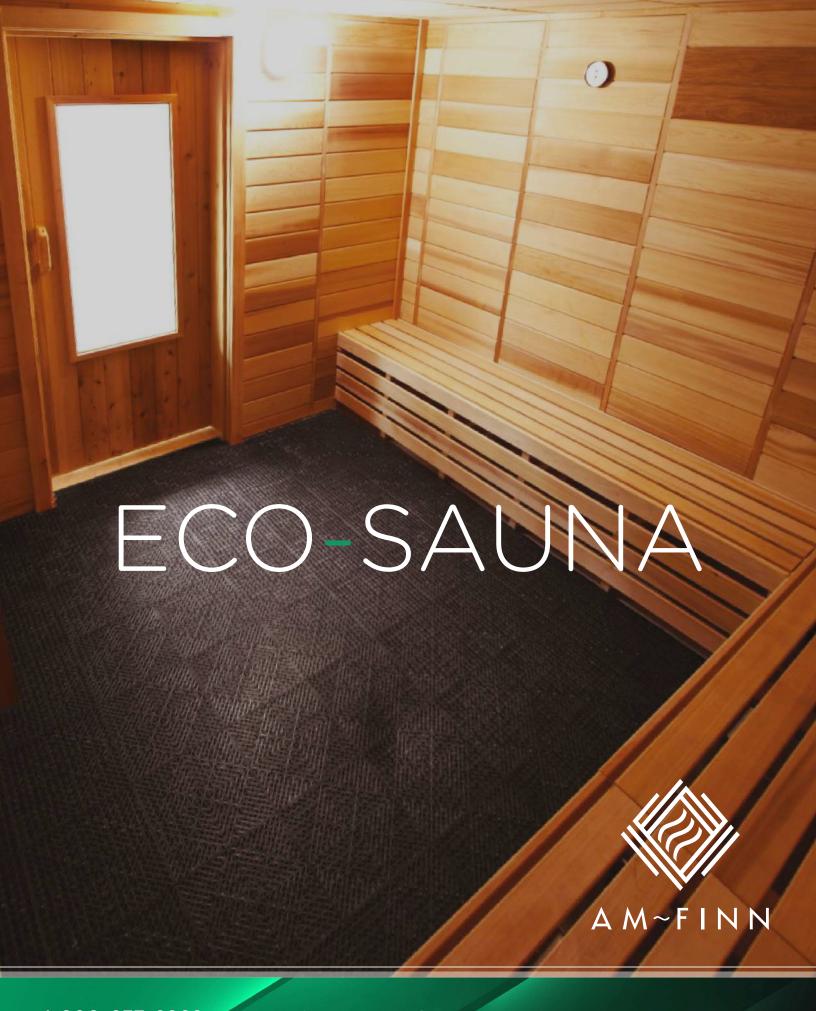

# GO GREEN WITH THE ECO-SAUNA

Stunning design meets environmentally responsible, with the Am-Finn Eco-Sauna.

Crafted with our beautiful residual cedar wood, that would normally be disposed of, is recycled into 1 to 2 foot T/G boards achieving an eco-friendly panel system designed to minimize wood waste and allow a simple installation.

Thanks to the innovative Eco-Sauna design, we help protect and preserve the beautiful cedar forests.