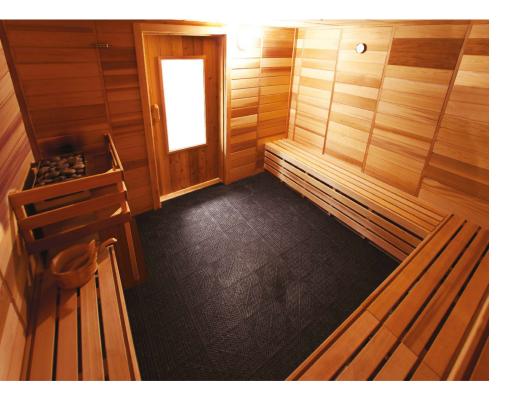

# GO GREEN WITH THE ECO-SAUNA

Stunning design meets environmentally responsible, with the Am-Finn Eco-Sauna.

Crafted with our beautiful residual cedar wood, that would normally be disposed of, is recycled into 1 to 2 foot T/G boards achieving an eco-friendly panel system designed to minimize wood waste and allow a simple installation.

Thanks to the innovative Eco-Sauna design, we help protect and preserve the beautiful cedar forests.