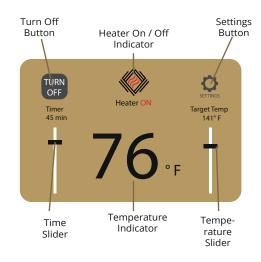

### Smart Sauna Wi-Fi Controller

Our WiFi heater controller allows you to control your sauna from anywhere in the world, with just the click of a button.

### **FEATURES**

Time selector from 0 to 60 minutes

💖 °C / °F option

■ 3.5" Touch Sreen Controller

Integrated to the Cloud

1•800•237•2862

design@am-finn.com am-finn.com