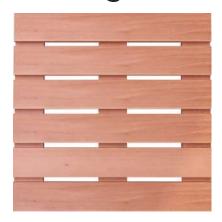

## Flooring Duck-Board

An excellent option if you are looking for a high quality, traditional, flooring. Available in cedar wood, Hand-Finished Natural Black or Hand Finished Ivory White.

**Dimensions:** 24" x 24" x 1 3/8