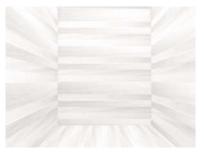

ng trim for ceiling, corners, and base
- Standard with stainless steel Scandia Heater with external controls
- Pre-Hung Solid-Core Spanish Cedar door with glass vision panel
- Spanish Wood bench skirts
- Black Tru-Tile Flooring for walking area (does not cover under benches and the heater)
- FSK vapor barrier
- Vapor proof wall light
- Deluxe wall thermometer /hygrometer
- Wooden bucket and wooden ladle
- Hardware for assembly includes









### SIZE

Custom orders are available. Depending on your space and needs, we have three general sizing categories for you to choose from:







Sizes range from 48"D x 84"W x 84"H to 96"D x 96"W x 84"H.

## CUSTOMIZE YOUR SAUNA

#### WOOD TYPE



Hand-Finished Black



Hand-Finished White

## CUSTOMIZE YOUR SAUNA

#### **BOARD RUN**



Vertically



Horizontally



With Euro-Trim

#### **FLOORING**



Tru-Tile



Duckboard Hand-Finished Ivory White



Duckboard Hand-Finished Natural Black

#### SALT PANELS



Pink Salt Panels



White Salt Panels



Red Salt Panels













1•800•237•2862

design@am-finn.com

am-finn.com