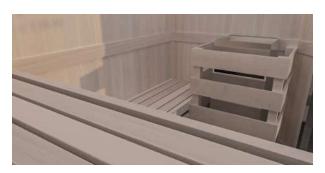

## **FEATURES**

- Hand-Finished Saunas provide a unique and aesthetically pleasing design to your sauna
- Hand Finished in a Natural Black or Ivory White Stain
- 7/16" x 4" Spanish Cedar tongue and groove panels for all walls and ceiling (vertical installation)
- 1" x 4" Spanish Cedar benches and supports
- Matching trim for ceiling, corners, and base
- Standard with stainless steel Scandia Heater with external controls
- Pre-Hung Solid-Core Spanish Cedar door with glass vision panel
- Spanish Wood bench skirts
- Black Tru-Tile Flooring for walking area (does not cover under benches and the heater)
- FSK vapor barrier
- Vapor proof wall light
- Deluxe wall thermometer /hygrometer
- Wooden bucket and wooden ladle
- Hardware for assembly includes