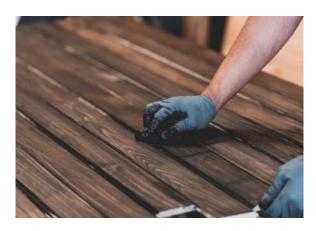

Hand finishing provides a unique, stylish, and aesthetically pleasing look to your sauna. Our process is of the utmost quality and lends a luxurious feel, making your sauna experience unlike any other. Choose between a gorgeous Ivory White or a timeless Natural Black stain to achieve the sauna that only dreams are made of.

#### WOOD TYPE

Hand-Finished Black

Hand-Finished White