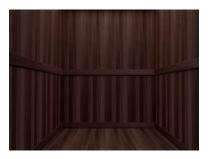

ing, corners, and base
- Standard with stainless steel Scandia Heater with external controls
- Pre-Hung Solid-Core Spanish Cedar door with glass vision panel
- Spanish Wood bench skirts
- Black Tru-Tile Flooring for walking area (does not cover under benches and the heater)
- FSK vapor barrier
- Vapor proof wall light
- Deluxe wall thermometer /hygrometer
- Wooden bucket and wooden ladle
- Hardware for assembly includes









### SIZE

Custom orders are available. Depending on your space and needs, we have three general sizing categories for you to choose from:







Sizes range from 48"D x 84"W x 84"H to 96"D x 96"W x 84"H.

## CUSTOMIZE YOUR SAUNA

#### WOOD TYPE



Hand-Finished Black



Hand-Finished White

## CUSTOMIZE YOUR SAUNA

#### **BOARD RUN**



Vertically



Horizontally



With Euro-Trim

#### **FLOORING**



Tru-Tile



Duckboard Hand-Finished Ivory White



Duckboard Hand-Finished Natural Black

#### SALT PANELS



Pink Salt Panels



White Salt Panels



Red Salt Panels













1•800•237•2862

design@am-finn.com

am-finn.com