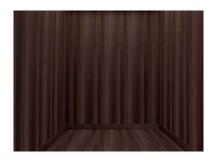

ports
- Matching trim for ceiling, corners, and base
- Standard with stainless steel Scandia Heater with external controls
- Pre-Hung Solid-Core Spanish Cedar door with glass vision panel
- Spanish Wood bench skirts
- Black Tru-Tile Flooring for walking area (does not cover under benches and the heater)
- FSK vapor barrier
- Vapor proof wall light
- Deluxe wall thermometer /hygrometer
- Wooden bucket and wooden ladle
- Hardware for assembly includes









### SIZE

Custom orders are available. Depending on your space and needs, we have three general sizing categories for you to choose from:







Sizes range from 48"D x 84"W x 84"H to 96"D x 96"W x 84"H.

## CUSTOMIZE YOUR SAUNA

#### WOOD TYPE



Hand-Finished Black



Hand-Finished White

## CUSTOMIZE YOUR SAUNA

#### **BOARD RUN**



Vertically



Horizontally



With Euro-Trim

#### **FLOORING**



Tru-Tile



Duckboard Hand-Finished Ivory White



Duckboard Hand-Finished Natural Black

#### SALT PANELS



Pink Salt Panels



White Salt Panels



Red Salt Panels













1•800•237•2862

design@am-finn.com

am-finn.com