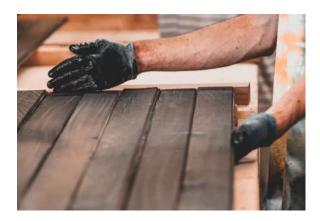

Hand finishing provides a unique, stylish, and aesthetically pleasing look to your sauna. Our process is of the utmost quality and lends a luxurious feel, making your sauna experience unlike any other. Choose between a gorgeous Ivory White or a timeless Natural Black stain to achieve the sauna that only dreams are made of.

#### WOOD TYPE

Hand-Finished Black

Hand-Finished White