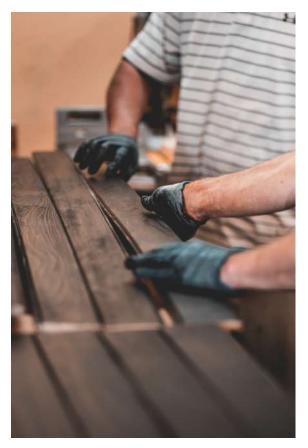

Hand finishing provides a unique, stylish, and aesthetically pleasing look to your sauna. Our process is of the utmost quality and lends a luxurious feel, making your sauna experience unlike any other. Choose between a gorgeous Ivory White or a timeless Natural Black stain to achieve the sauna that only dreams are made of.

#### WOOD TYPE

Hand-Finished Black

Hand-Finished White