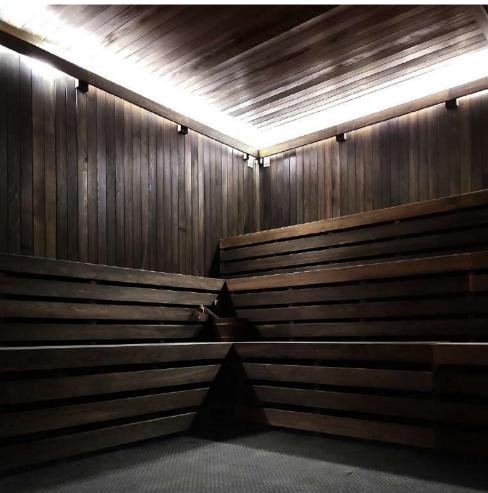

Hand finishing provides a unique, stylish, and aesthetically pleasing look to your sauna. Our process is of the utmost quality and lends a luxurious feel, making your sauna experience unlike any other. Choose between a gorgeous Ivory White or a timeless Natural Black stain to achieve the sauna that only dreams are made of.

## **FEATURES**

- Hand-Finished Saunas provide a unique and aesthetically pleasing design to your sauna
- Hand Finished in a Natural Black or Ivory White Stain
- 7/16" x 4" Spanish Cedar tongue and groove panels for all walls and ceiling (vertical installation)
- 1" x 4" Spanish Cedar benches and supports
- Matching trim for ceiling, corners, and base
- Standard with stainless steel Scandia Heater with external controls
- Pre-Hung Solid-Core Spanish Cedar door with glass vision panel
- Spanish Wood bench skirts
- Black Tru-Tile Flooring for walking area (does not cover under benches and the heater)
- FSK vapor barrier
- Vapor proof wall light
- Deluxe wall thermometer /hygrometer
- Wooden bucket and wooden ladle
- Hardware for assembly includes