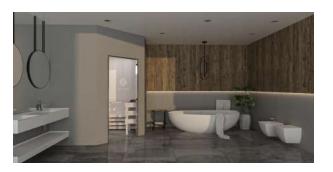

## INTRODUCTION

We have combined our 50+ years of expertise with high-end architects, first-class builders, and lifelong designers to create our very own line of Hand-Finished saunas. As a permanent fixture or addition to your home, Am-Finn's Hand-Finished Pre-Cut Kits are the ideal option for those seeking to set their sauna a step above the rest. By utilizing a water-based protective wax that is quick-drying, highly durable, and ultra-absorbent, the color is locked into the wood while forming a pleasantly smooth and dirt-resistant surface.

Hand finishing provides a unique, stylish, and aesthetically pleasing look to your sauna. Our process is of the utmost quality and lends a luxurious feel, making your sauna experience unlike any other. Choose between a gorgeous Ivory White or a timeless Natural Black stain to achieve the sauna that only dreams are made of.