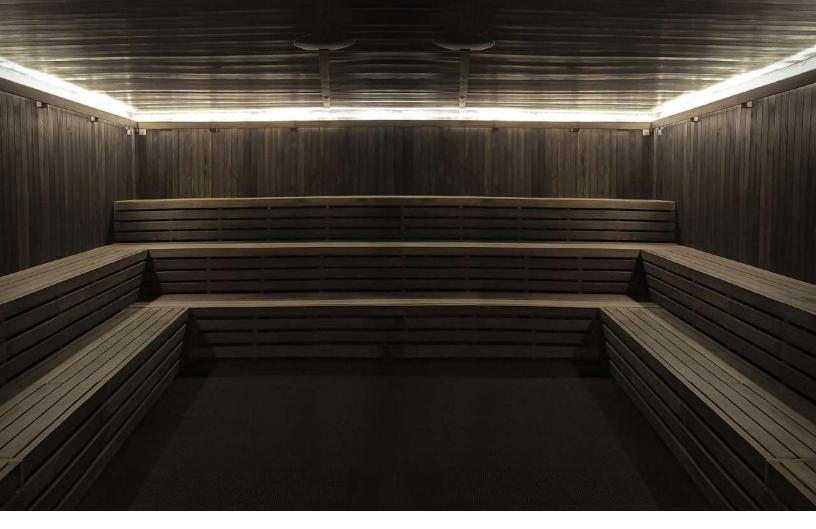

Hand finishing provides a unique, stylish, and aesthetically pleasing look to your sauna. Our process is of the utmost quality and lends a luxurious feel, making your sauna experience unlike any other. Choose between a gorgeous Ivory White or a timeless Natural Black stain to achieve the sauna that only dreams are made of.

## **FEATURES**

- Hand-Finished Saunas provide a unique and aesthetically pleasing design to your sauna
- Hand Finished in a Natural Black or Ivory White Stain
- 7/16" x 4" Spanish Cedar tongue and groove panels for all walls and ceiling (vertical installation)
- 1" x 4" Spanish Cedar benches and supports
- Matching trim for ceiling, corners, and base
- Standard with stainless steel Scandia Heater with external controls
- Pre-Hung Solid-Core Spanish Cedar door with glass vision panel
- Spanish Wood bench skirts
- Black Tru-Tile Flooring for walking area (does not cover under benches and the heater)
- FSK vapor barrier
- Vapor proof wall light
- Deluxe wall thermometer /hygrometer
- Wooden bucket and wooden ladle
- Hardware for assembly includes