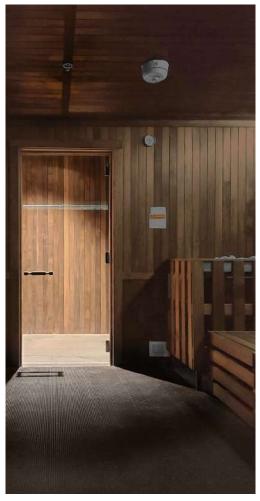

## **FEATURES**

- Hand-Finished Saunas provide a unique and aesthetically pleasing design to your sauna
- Hand Finished in a Natural Black or Ivory White Stain
- 7/16" x 4" Spanish Cedar tongue and groove panels for all walls and ceiling (vertical installation)
- 1" x 4" Spanish Cedar benches and supports
- Matching trim for ceiling, corners, and base
- Standard with stainless steel Scandia Heater with external controls
- Pre-Hung Solid-Core Spanish Cedar door with glass vision panel
- Spanish Wood bench skirts
- Black Tru-Tile Flooring for walking area (does not cover under benches and the heater)
- FSK vapor barrier
- Vapor proof wall light
- Deluxe wall thermometer /hygrometer
- Wooden bucket and wooden ladle
- Hardware for assembly includes