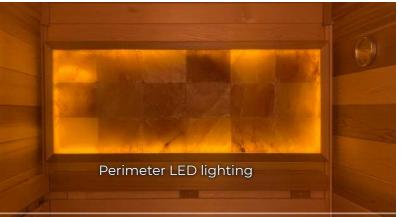

to dust, bacteria, and other pollutants, effectively purifying the circulating air.



1•800•237•2862

design@am-finn.com

am-finn.com

This release of negative ions helps mitigate positive electromagnetic ions in the air caused by our excessive use of cell phones, laptops, and computers. The heat will also help release the naturally occurring 84 trace minerals, which help you balance, heal the body, and positively impact digestion, memory, sleep, appetite, and mood.



#### PLAN YOUR DESIGN





16"x18"



16"x12"



8"x18"



16"x6"

**Colors:** 



Pink Salt Panel



Panel

Red Salt

Panel

#### NOTE:

Natural Himalayan Salt products may show some irregularities in colors, patterns, and edge shape. Natural salt bricks are not guaranteed to have perfect edges.

#### **Lighting Type:**





1•800•237•2862

design@am-finn.com

am-finn.com



# AM~FINN

#### 1•800•237•2862

design@am-finn.com

am-finn.com