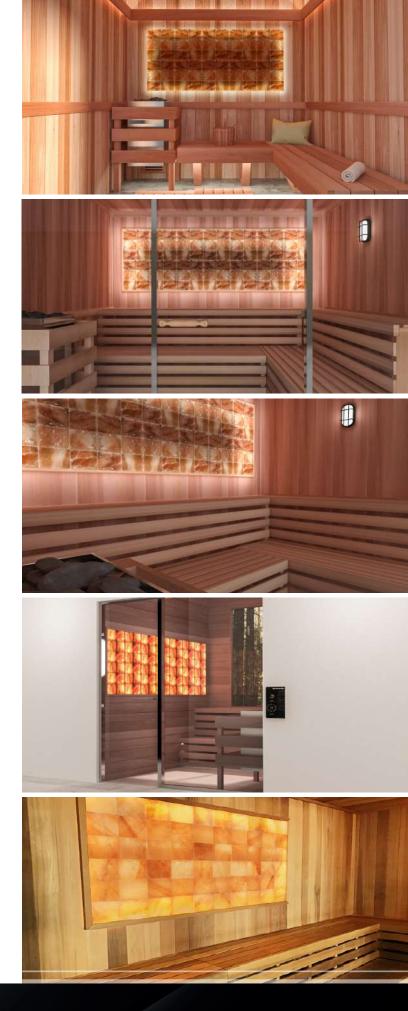

## INTRODUCTION

Our Himalayan Salt Wall Panels are an excellent addition to your sauna room. They have an aesthetic appeal and unique functionality that creates a beautiful look and a relaxing atmosphere.

## FEATURES

- Made 100% from authentic Himalayan Salt Bricks
- Available in pink, red, and white
- Available with LED lighting and effects
- Proprietary Mounting System for easy installation
- Easily removable for cleaning, maintenance, or repair
- They can easily enhance any room

#### PLAN YOUR DESIGN

16"x18"

16"x12"

8"x18"

16"x6"

**Colors:** 

Pink Salt Panel

Panel