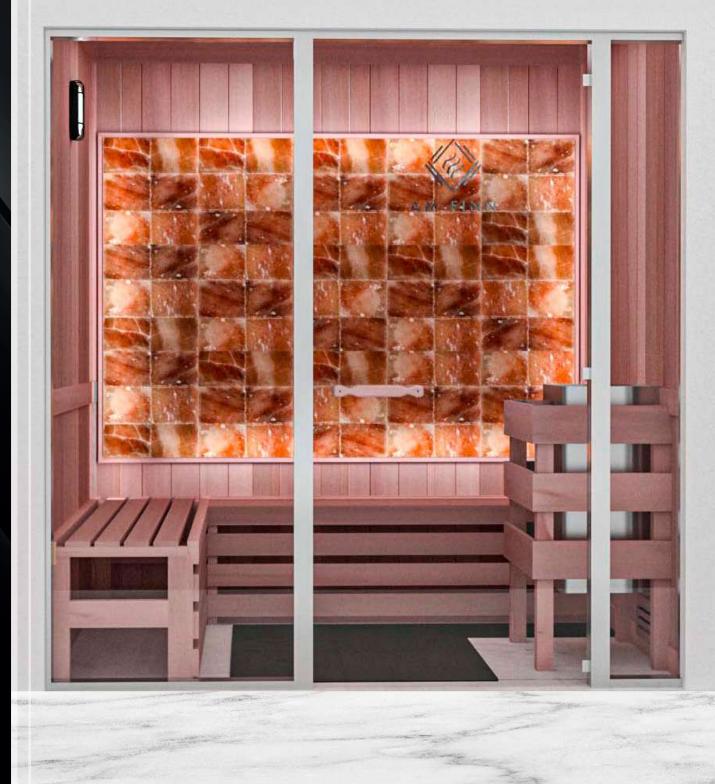

## INTRODUCTION

Our Himalayan Salt Wall Panels are an excellent addition to your sauna room. They have an aesthetic appeal and unique functionality that creates a beautiful look and a relaxing atmosphere.

## FEATURES

- Made 100% from authentic Himalayan Salt Bricks
- Available in pink, red, and white
- Available with LED lighting and effects
- Proprietary Mounting System for easy installation
- Easily removable for cleaning, maintenance, or repair
- They can easily enhance any room

## SALT ON THE SAUNA

By gently heating the Himalayan salt, the hygroscopic properties of the salt are activated, allowing the natural humidity in the air to condense on the surface of the salt bricks and triggering the natural ionization process. During this process, the salt releases negative ions that, in turn, attach themselves to dust, bacteria, and other pollutants, effectively purifying the circulating air.