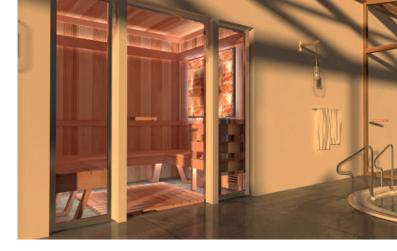

## INTRODUCTION

Our Himalayan Salt Wall Panels are an excellent addition to your sauna room. They have an aesthetic appeal and unique functionality that creates a beautiful look and a relaxing atmosphere.

## FEATURES

- Made 100% from authentic Himalayan Salt Bricks
- Available in pink, red, and white
- Available with LED lighting and effects
- Proprietary Mounting System for easy installation
- Easily removable for cleaning, maintenance, or repair
- They can easily enhance any room