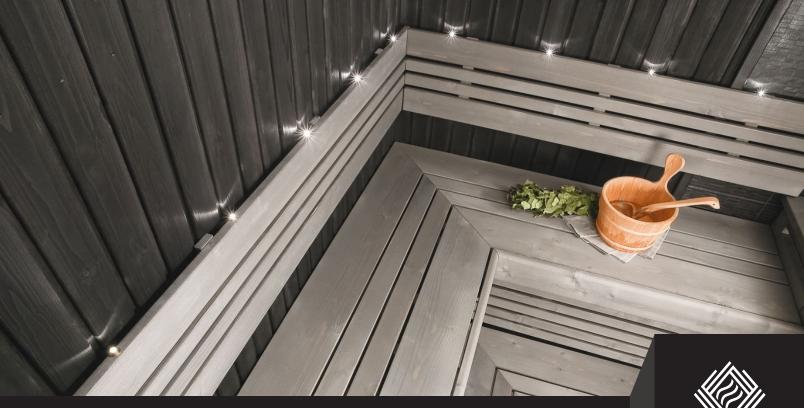

## FEATURES

- Standard with two-tier benching on one wall & single-tier bench on the other wall (depending on size)
- 7/16 x 6" Western Red Cedar or Alaskan Yellow Cedar (optional) tongue and groove panels with Euro-Trim for all walls and ceiling (vertical installation). Full length and/ or horizontally run wall boards are optional as well.
- 2" x 4" Western Red Cedar Benches Legs & Supports
- Matching Trim for Ceiling, Corners and Base
- 100% Stainless Steel Scandia Ultra Heater with built-in solid rock tray that is designed to allow water to be poured onto rocks. Includes External Controls and Sauna Rocks.
- Pre-Hung Solid-Core Western Red Cedar Door w/glass vision panel
- Western Red Cedar Bench Skirts
- Black True Tile Flooring for Walking Area
- Vapor Proof Wall Light
- Deluxe Wall Thermometer/Hygrometer
- Wooden Bucket & Ladle Set and Hardware for Assembly