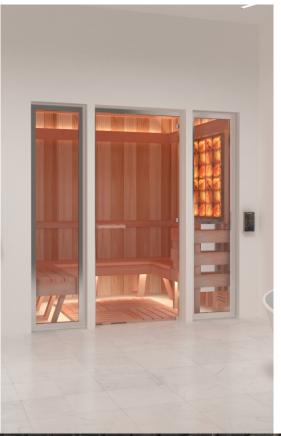

## DESCRIPTION

Am-Finn's Pre-Cut Custom Saunas are designed for installation into a pre-existing, framed-in room. Any room can be converted into a custom sauna with the proper preparations. We are available for help throughout the room prep and ordering process to ensure the correct sizing and choice of add-ons are selected. Just one call with our excellent customer service reps can greatly reduce the guesswork and eliminate the headaches that often go along with planning and building a sauna room.

## Sizing

Am-Finn offers a wide range of standard sizes for pre-cut saunas as well as offers custom sizing. For custom sizing simply provide your specific dimensions and we will help to create your perfect pre-cut sauna. You tell us what you want, we'll make it happen.