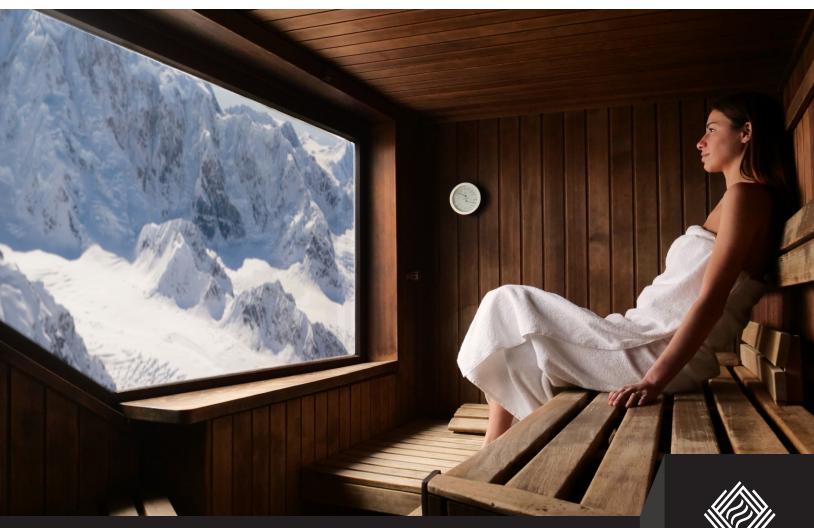

## DESCRIPTION

Am-Finn's Pre-Cut Custom Saunas are designed for installation into a pre-existing, framed-in room. Any room can be converted into a custom sauna with the proper preparations. We are available for help throughout the room prep and ordering process to ensure the correct sizing and choice of add-ons are selected. Just one call with our excellent customer service reps can greatly reduce the guesswork and eliminate the headaches that often go along with planning and building a sauna room.

When designing a customized pre-cut sauna, the possibilities are truly endless. We love working with homeowners to help them create a perfect, one-of-a-kind sauna that fits both their style and budget.