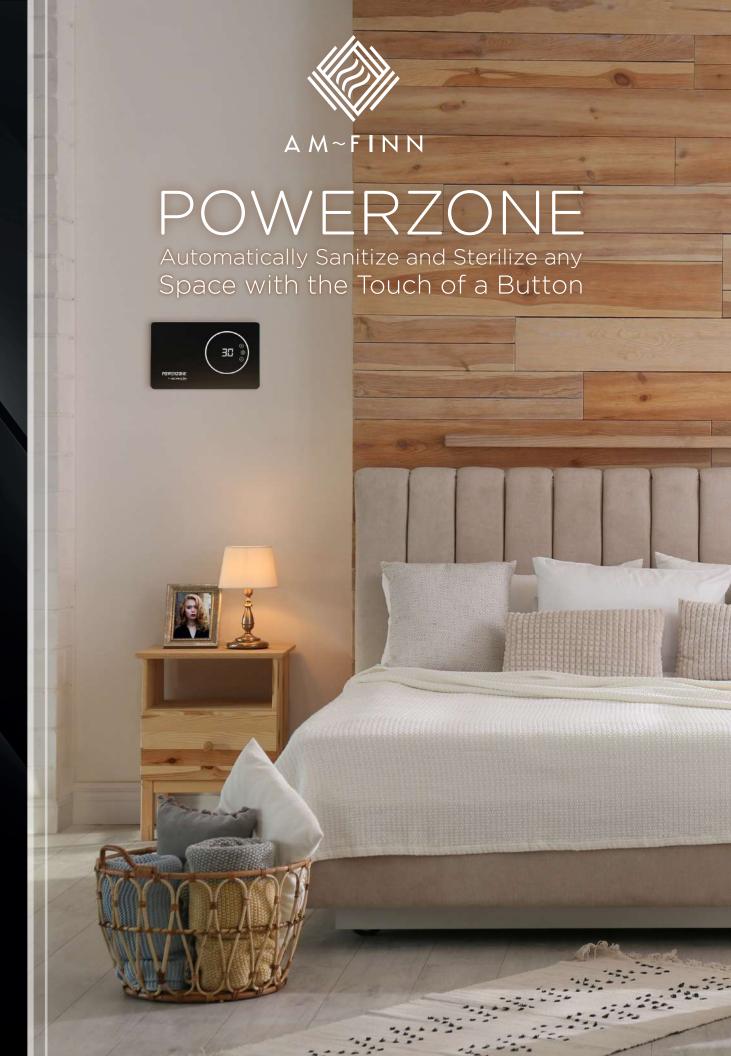

## **DESCRIPTION**

Mold, mildew, bacteria, and that ubiquitous musty smell are now a thing of the past. Chlorine, chemicals, and scrubbing are something you'll never have to deal with again.

Welcome the power of ozone, and the PowerZone Series the world's first automatic sanitization system. Designed specifically to remedy the ongoing sanitary concerns of commercial and residential saunas and steam rooms, the PowerZone Series leverages the principles of corona discharge to make sanitization easier than you ever could have imagined for ANY room.

Simply hang the Powerzone on the wall, set the timer and close the door. Return 15-60 minutes later to a fully sanitized and sterilized room.