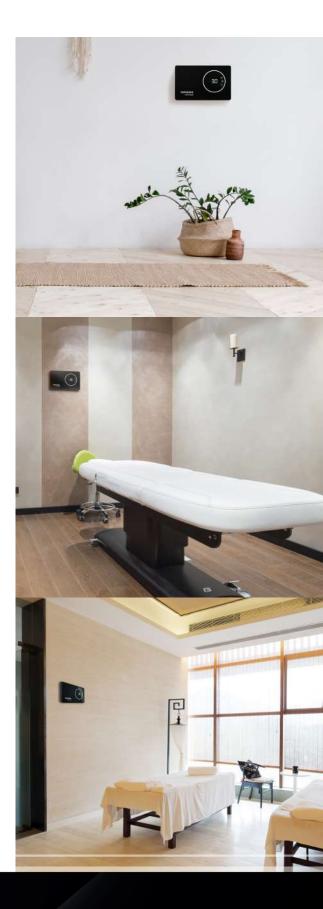

Simply hang the Powerzone on the wall, set the timer and close the door. Return 15-60 minutes later to a fully sanitized and sterilized room.

## **INSTRUCTIONS**

This system can be used in the following ways:

- 1. Plug unit into standard 110v outlet.
- 2. For In-room sterilization: place the system in room and set timer using (+/-) according to chart below.
- 3. Clear room of all people and pets and close the door
- 4. Re-enter the room 10-15 minutes after cycle has completed. Unit will automatically turn o once timer runs out.
- Optional remote room sterilization: connect tube and place end of tube in empty room (e.g. under door). Turn on system.
- Optional produce sterilization: Submerge produce in a bowl of water. Please tube end (with soapstone) in water. Run for 10 minutes.
- Optional clothes/loose item sterilization: place clothes/other articles in a plastic bag or plastic bin. Place tube end into bag or cut a small hole in plastic bin to insert tube. Run system for 10 minutes.