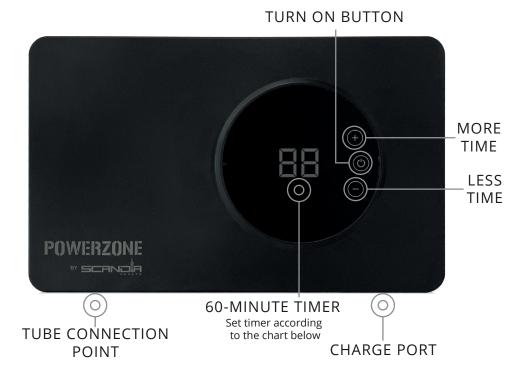

# **INSTRUCTIONS**

- 1. Plug unit into standard 110v outlet.
- 2. For In-room sterilization: place the system in room and set timer using (+/-) according to chart below.
- 3. Clear room of all people/pets and close the door.
- 4. Re-enter the room 10-60 minutes after cycle has completed. Unit will automatically turn off once timer runs out.

# ROOMS/TIME

| Room Size        | Run Time | O3 Dissipation<br>Time |
|------------------|----------|------------------------|
| 500 - 1000 cu ft | 60 min   | 15 min                 |
| 400 - 500 cu ft  | 45 min   | 15 min                 |
| 200 - 400 cu ft  | 30 min   | 10 min                 |
| 100 - 200 cu ft  | 20 min   | 10 min                 |
| Up to 100 cu ft  | 10 min   | 10 min                 |