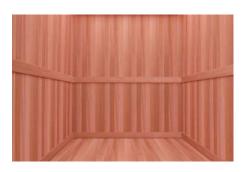

ation)
- 2" x 4" Spanish cedar wood
- Matching trim for ceiling, corners, and base
- With Ultra Sauna Electric Heater and Smart Sauna Wi-Fi Controller
- Pre-Hung Solid-Core Spanish cedar wood door with glass vision panel
- Spanish cedar wood bench skirts
- Black Tru-Tile Flooring for walking area (Does not cover under benches and heater)
- Vapor proof wall light
- Deluxe wall thermometer/hygrometer
- Wooden bucket and wooden ladle
- Hardware for assembly

#### SIZING

Am-Finn's standard sizes for pre-cut saunas range from 36"D x 48"W x 84"H to 108"D x 144"W x 84"H.

For your custom sizing needs, we will take your specific room dimensions and create a pre-cut sauna that perfectly fits into your space. You tell us what you want, and we will make it happen.











#### **BOARD RUN**







Vertically

Horizontally

With Euro-Trim

#### **FLOORING**



Tru-Tile



Duckboard

#### LIGHTING



Cedar-Wall Sconce



Oval Sauna Light



Himalayan Salt Sconce

### **HEATERS**



Electric Heater



Gas Heater

### **DOORS**



Spanish Cedar Wood



Poplar Wood



Clear Glass Door



Tinted Glass Door

#### SALT PANELS



Red Salt Panels



Pink Salt Panels



White Salt Panels

#### WOOD ACCESSORIES

Add a final touch to your sauna experience with our assortment of accessories



Wooden Sauna Clock



Cabin Thermometer



Sauna Bucket and Ladle Set



2-Peg Cedar Towel Hanger



4-Peg Cedar Towel Hanger



Sauna Head Rest



Sauna Brush



Wall-Mounted Sand Timer



Wood Oil



1•800•237•2862

design@am-finn.com

am-finn.com