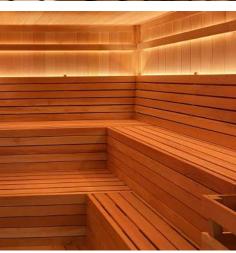

#### **FEATURES**

- Standard with two-tier benching on one wall and single-tier bench on the other wall (depending on size)
- 7/16 x 6" T/G Spanish cedar wood tongue and groove panels for all walls and ceiling (vertical installation)
- 2" x 4" Spanish cedar wood
- Matching trim for ceiling, corners, and base
- With Ultra Sauna Electric Heater and Smart Sauna Wi-Fi Controller
- Pre-Hung Solid-Core Spanish cedar wood door with glass vision panel
- Spanish cedar wood bench skirts
- Black Tru-Tile Flooring for walking area (Does not cover under benches and heater)
- Vapor proof wall light
- Deluxe wall thermometer/hygrometer
- Wooden bucket and wooden ladle
- Hardware for assembly

#### **FLOORING**

Tru-Tile

Duckboard