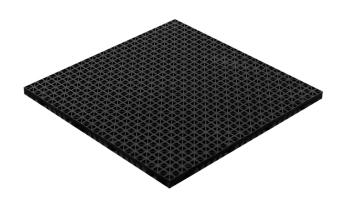

, corners, and base
- With Ultra Sauna Electric Heater and Smart Sauna Wi-Fi Controller
- Pre-Hung Solid-Core Spanish cedar wood door with glass vision panel
- Spanish cedar wood bench skirts
- Black Tru-Tile Flooring for walking area (Does not cover under benches and heater)
- Vapor proof wall light
- Deluxe wall thermometer/hygrometer
- Wooden bucket and wooden ladle
- Hardware for assembly

#### SIZING

Am-Finn's standard sizes for pre-cut saunas range from 36"D x 48"W x 84"H to 108"D x 144"W x 84"H.

For your custom sizing needs, we will take your specific room dimensions and create a pre-cut sauna that perfectly fits into your space. You tell us what you want, and we will make it happen.











#### **BOARD RUN**







Vertically

Horizontally

With Euro-Trim

#### **FLOORING**



Tru-Tile



Duckboard

#### LIGHTING



Cedar-Wall Sconce



Oval Sauna Light



Himalayan Salt Sconce

### **HEATERS**



Electric Heater



Gas Heater

### **DOORS**



Spanish Cedar Wood



Poplar Wood



Clear Glass Door



Tinted Glass Door

#### SALT PANELS



Red Salt Panels



Pink Salt Panels



White Salt Panels

#### WOOD ACCESSORIES

Add a final touch to your sauna experience with our assortment of accessories



Wooden Sauna Clock



Cabin Thermometer



Sauna Bucket and Ladle Set



2-Peg Cedar Towel Hanger



4-Peg Cedar Towel Hanger



Sauna Head Rest



Sauna Brush



Wall-Mounted Sand Timer



Wood Oil



1•800•237•2862

design@am-finn.com

am-finn.com