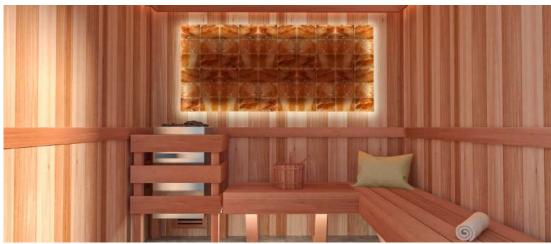

### INTRODUCTION

Am-Finn's Pre-Cut Custom Saunas are crafted for seemless installation into a pre-existing room. With the proper preparations nearly any room can be transformed into a custom sauna just as you would create a home theater or game room. Am-Finn is available to help throughout the ordering process to ensure the correct sizing and choice of add-ons. This greatly reduces the guesswork and the headaches that often come along with planning and building a sauna room.









When designing a customized pre-cut sauna, the possibilities are truly endless. At Am-Finn, we love working with homeowners to create the perfect, one-of-a-kind sauna that fits the desired style and budget.



#### **FEATURES**

- Standard with two-tier benching on one wall and single-tier bench on the other wall (depending on size)
- 7/16 x 6" T/G Spanish cedar wood tongue and groove panels for all walls and ceiling (vertical installation)
- 2" x 4" Spanish cedar wood
- Matching trim for ceiling, corners, and base
- With Ultra Sauna Electric Heater and Smart Sauna Wi-Fi Controller
- Pre-Hung Solid-Core Spanish cedar wood door with glass vision panel
- Spanish cedar wood bench skirts
- Black Tru-Tile Flooring for walking area (Does not cover under benches and heater)
- Vapor proof wall