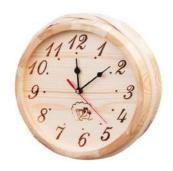

#### WOOD ACCESSORIES

Add a final touch to your sauna experience with our assortment of accessories

Wooden Sauna Clock

Cabin Thermometer

Sauna Bucket and Ladle Set

2-Peg Cedar Towel Hanger

4-Peg Cedar Towel Hanger