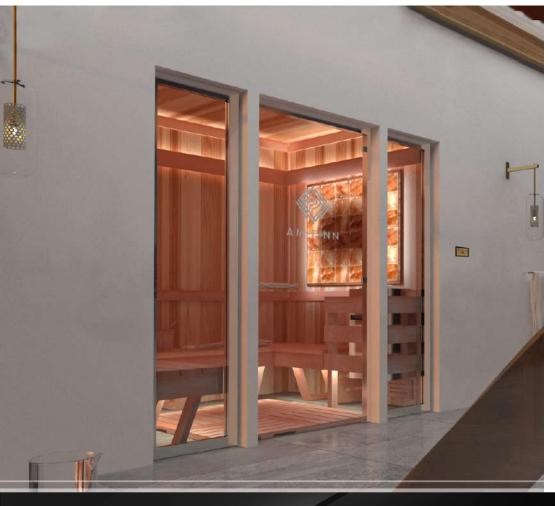

### INTRODUCTION

Am-Finn's Pre-Cut Custom Saunas are crafted for seemless installation into a pre-existing room. With the proper preparations nearly any room can be transformed into a custom sauna just as you would create a home theater or game room. Am-Finn is available to help throughout the ordering process to ensure the correct sizing and choice of add-ons. This greatly reduces the guesswork and the headaches that often come along with planning and building a sauna room.

When designing a customized pre-cut sauna, the possibilities are truly endless. At Am-Finn, we love working with homeowners to create the perfect, one-of-a-kind sauna that fits the desired style and budget.

#### **FEATURES**

- Standard with two-tier benching on one wall and single-tier bench on the other wall (depending on size)
- 7/16 x 6" T/G Spanish cedar wood tongue and groove panels for all walls and ceiling (vertical installation)
- 2" x 4" Spanish cedar wood
- Matching trim for ceiling, corners, and base
- With Ultra Sauna Electric Heater and Smart Sauna Wi-Fi Controller
- Pre-Hung Solid-Core Spanish cedar wood door with glass vision panel
- Spanish cedar wood bench skirts
- Black Tru-Tile Flooring for walking area (Does not cover under benches and heater)
- Vapor proof wall light
- Deluxe wall thermometer/hygrometer
- Wooden bucket and wooden ladle
- Hardware for assembly

#### SALT PANELS

Red Salt Panels

Pink Salt Panels

White Salt Panels