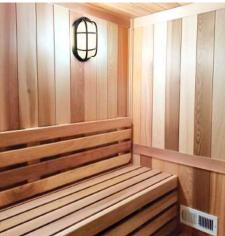

#### **FEATURES**

- Standard with two-tier benching on one wall and single-tier bench on the other wall (depending on size)
- 7/16 x 6" T/G Spanish cedar wood tongue and groove panels for all walls and ceiling (vertical installation)
- 2" x 4" Spanish cedar wood
- Matching trim for ceiling, corners, and base
- With Ultra Sauna Electric Heater and Smart Sauna Wi-Fi Controller
- Pre-Hung Solid-Core Spanish cedar wood door with glass vision panel
- Spanish cedar wood bench skirts
- Black Tru-Tile Flooring for walking area (Does not cover under benches and heater)
- Vapor proof wall light
- Deluxe wall thermometer/hygrometer
- Wooden bucket and wooden ladle
- Hardware for assembly

#### LIGHTING

Cedar-Wall Sconce

Oval Sauna Light

Himalayan Salt Sconce