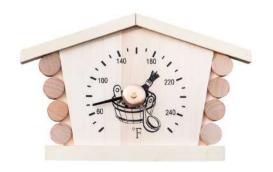

#### WOOD ACCESSORIES

Add a final touch to your sauna experience with our assortment of accessories

Wooden Sauna Clock

Cabin Thermometer

Sauna Bucket and Ladle Set

2-Peg Cedar Towel Hanger

4-Peg Cedar Towel Hanger