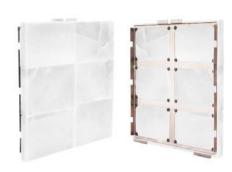

luxe wall thermometer/hygrometer
- Wooden bucket and wooden ladle
- Hardware for assembly

#### SIZING

Am-Finn's standard sizes for pre-cut saunas range from 36"D x 48"W x 84"H to 108"D x 144"W x 84"H.

For your custom sizing needs, we will take your specific room dimensions and create a pre-cut sauna that perfectly fits into your space. You tell us what you want, and we will make it happen.











#### **BOARD RUN**







Vertically

Horizontally

With Euro-Trim

#### **FLOORING**



Tru-Tile



Duckboard

#### LIGHTING



Cedar-Wall Sconce



Oval Sauna Light



Himalayan Salt Sconce

### **HEATERS**



Electric Heater



Gas Heater

### **DOORS**



Spanish Cedar Wood



Poplar Wood



Clear Glass Door



Tinted Glass Door

#### SALT PANELS



Red Salt Panels



Pink Salt Panels



White Salt Panels

#### WOOD ACCESSORIES

Add a final touch to your sauna experience with our assortment of accessories



Wooden Sauna Clock



Cabin Thermometer



Sauna Bucket and Ladle Set



2-Peg Cedar Towel Hanger



4-Peg Cedar Towel Hanger



Sauna Head Rest



Sauna Brush



Wall-Mounted Sand Timer



Wood Oil



1•800•237•2862

design@am-finn.com

am-finn.com