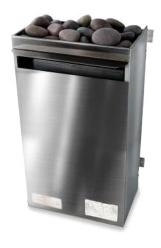

wood door with glass vision panel
- Spanish cedar wood bench skirts
- Black Tru-Tile Flooring for walking area (Does not cover under benches and heater)
- Vapor proof wall light
- Deluxe wall thermometer/hygrometer
- Wooden bucket and wooden ladle
- Hardware for assembly

#### SIZING

Am-Finn's standard sizes for pre-cut saunas range from 36"D x 48"W x 84"H to 108"D x 144"W x 84"H.

For your custom sizing needs, we will take your specific room dimensions and create a pre-cut sauna that perfectly fits into your space. You tell us what you want, and we will make it happen.











#### **BOARD RUN**







Vertically

Horizontally

With Euro-Trim

#### **FLOORING**



Tru-Tile



Duckboard

#### LIGHTING



Cedar-Wall Sconce



Oval Sauna Light



Himalayan Salt Sconce

### **HEATERS**



Electric Heater



Gas Heater

### **DOORS**



Spanish Cedar Wood



Poplar Wood



Clear Glass Door



Tinted Glass Door

#### SALT PANELS



Red Salt Panels



Pink Salt Panels



White Salt Panels

#### WOOD ACCESSORIES

Add a final touch to your sauna experience with our assortment of accessories



Wooden Sauna Clock



Cabin Thermometer



Sauna Bucket and Ladle Set



2-Peg Cedar Towel Hanger



4-Peg Cedar Towel Hanger



Sauna Head Rest



Sauna Brush



Wall-Mounted Sand Timer



Wood Oil



1•800•237•2862

design@am-finn.com

am-finn.com