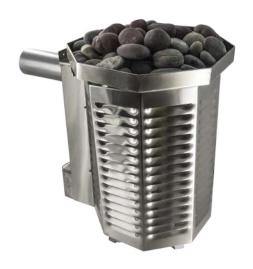

ss vision panel
- Spanish cedar wood bench skirts
- Black Tru-Tile Flooring for walking area (Does not cover under benches and heater)
- Vapor proof wall light
- Deluxe wall thermometer/hygrometer
- Wooden bucket and wooden ladle
- Hardware for assembly

#### SIZING

Am-Finn's standard sizes for pre-cut saunas range from 36"D x 48"W x 84"H to 108"D x 144"W x 84"H.

For your custom sizing needs, we will take your specific room dimensions and create a pre-cut sauna that perfectly fits into your space. You tell us what you want, and we will make it happen.











#### **BOARD RUN**







Vertically

Horizontally

With Euro-Trim

#### **FLOORING**



Tru-Tile



Duckboard

#### LIGHTING



Cedar-Wall Sconce



Oval Sauna Light



Himalayan Salt Sconce

### **HEATERS**



Electric Heater



Gas Heater

### **DOORS**



Spanish Cedar Wood



Poplar Wood



Clear Glass Door



Tinted Glass Door

#### SALT PANELS



Red Salt Panels



Pink Salt Panels



White Salt Panels

#### WOOD ACCESSORIES

Add a final touch to your sauna experience with our assortment of accessories



Wooden Sauna Clock



Cabin Thermometer



Sauna Bucket and Ladle Set



2-Peg Cedar Towel Hanger



4-Peg Cedar Towel Hanger



Sauna Head Rest



Sauna Brush



Wall-Mounted Sand Timer



Wood Oil



1•800•237•2862

design@am-finn.com

am-finn.com