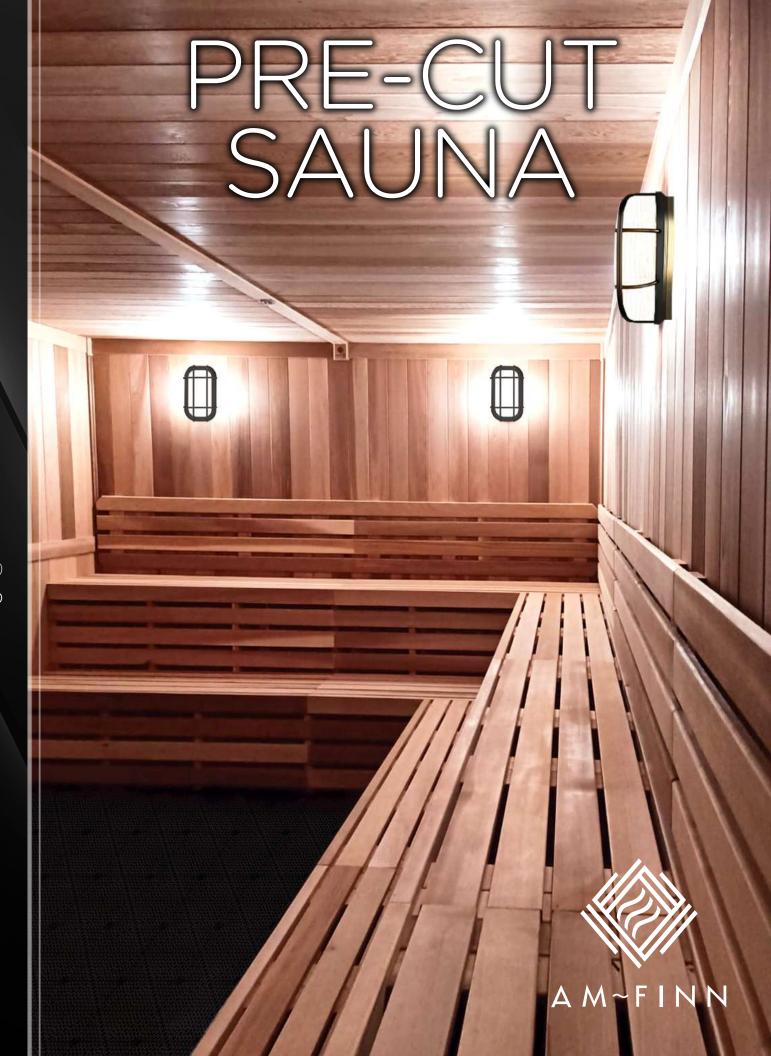

### INTRODUCTION

Am-Finn's Pre-Cut Custom Saunas are crafted for seemless installation into a pre-existing room. With the proper preparations nearly any room can be transformed into a custom sauna just as you would create a home theater or game room. Am-Finn is available to help throughout the ordering process to ensure the correct sizing and choice of add-ons. This greatly reduces the guesswork and the headaches that often come along with planning and building a sauna room.

When designing a customized pre-cut sauna, the possibilities are truly endless. At Am-Finn, we love working with homeowners to create the perfect, one-of-a-kind sauna that fits the desired style and budget.

#### **FEATURES**

- Standard with two-tier benching on one wall and single-tier bench on the other wall (depending on size)
- 7/16 x 6" T/G Spanish cedar wood tongue and groove panels for all walls and ceiling (vertical installation)
- 2" x 4" Spanish cedar wood
- Matching trim for ceiling, corners, and base
- With Ultra Sauna Electric Heater and Smart Sauna Wi-Fi Controller
- Pre-Hung Solid-Core Spanish cedar wood door with glass vision panel
- Spanish cedar wood bench skirts
- Black Tru-Tile Flooring for walking area (Does not cover under benches and heater)
- Vapor proof wall light
- Deluxe wall thermometer/hygrometer
- Wooden bucket and wooden ladle
- Hardware for assembly