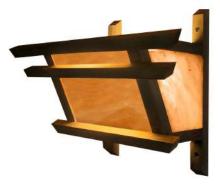

roller
- Pre-Hung Solid-Core Spanish cedar wood door with glass vision panel
- Spanish cedar wood bench skirts
- Black Tru-Tile Flooring for walking area (Does not cover under benches and heater)
- Vapor proof wall light
- Deluxe wall thermometer/hygrometer
- Wooden bucket and wooden ladle
- Hardware for assembly

#### SIZING

Am-Finn's standard sizes for pre-cut saunas range from 36"D x 48"W x 84"H to 108"D x 144"W x 84"H.

For your custom sizing needs, we will take your specific room dimensions and create a pre-cut sauna that perfectly fits into your space. You tell us what you want, and we will make it happen.











#### **BOARD RUN**







Vertically

Horizontally

With Euro-Trim

#### **FLOORING**



Tru-Tile



Duckboard

#### LIGHTING



Cedar-Wall Sconce



Oval Sauna Light



Himalayan Salt Sconce

### **HEATERS**



Electric Heater



Gas Heater

### **DOORS**



Spanish Cedar Wood



Poplar Wood



Clear Glass Door



Tinted Glass Door

#### SALT PANELS



Red Salt Panels



Pink Salt Panels



White Salt Panels

#### WOOD ACCESSORIES

Add a final touch to your sauna experience with our assortment of accessories



Wooden Sauna Clock



Cabin Thermometer



Sauna Bucket and Ladle Set



2-Peg Cedar Towel Hanger



4-Peg Cedar Towel Hanger



Sauna Head Rest



Sauna Brush



Wall-Mounted Sand Timer



Wood Oil



1•800•237•2862

design@am-finn.com

am-finn.com