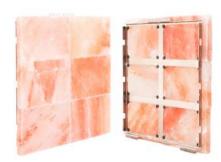

roof wall light
- Deluxe wall thermometer/hygrometer
- Wooden bucket and wooden ladle
- Hardware for assembly

#### SIZING

Am-Finn's standard sizes for pre-cut saunas range from 36"D x 48"W x 84"H to 108"D x 144"W x 84"H.

For your custom sizing needs, we will take your specific room dimensions and create a pre-cut sauna that perfectly fits into your space. You tell us what you want, and we will make it happen.











#### **BOARD RUN**







Vertically

Horizontally

With Euro-Trim

#### **FLOORING**



Tru-Tile



Duckboard

#### LIGHTING



Cedar-Wall Sconce



Oval Sauna Light



Himalayan Salt Sconce

### **HEATERS**



Electric Heater



Gas Heater

### **DOORS**



Spanish Cedar Wood



Poplar Wood



Clear Glass Door



Tinted Glass Door

#### SALT PANELS



Red Salt Panels



Pink Salt Panels



White Salt Panels

#### WOOD ACCESSORIES

Add a final touch to your sauna experience with our assortment of accessories



Wooden Sauna Clock



Cabin Thermometer



Sauna Bucket and Ladle Set



2-Peg Cedar Towel Hanger



4-Peg Cedar Towel Hanger



Sauna Head Rest



Sauna Brush



Wall-Mounted Sand Timer



Wood Oil



1•800•237•2862

design@am-finn.com

am-finn.com