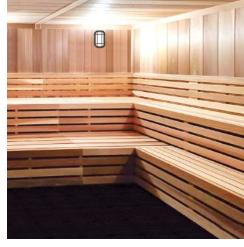

#### **FEATURES**

- Standard with two-tier benching on one wall and single-tier bench on the other wall (depending on size)
- 7/16 x 6" T/G Spanish cedar wood tongue and groove panels for all walls and ceiling (vertical installation)
- 2" x 4" Spanish cedar wood
- Matching trim for ceiling, corners, and base
- With Ultra Sauna Electric Heater and Smart Sauna Wi-Fi Controller
- Pre-Hung Solid-Core Spanish cedar wood door with glass vision panel
- Spanish cedar wood bench skirts
- Black Tru-Tile Flooring for walking area (Does not cover under benches and heater)
- Vapor proof wall light
- Deluxe wall thermometer/hygrometer
- Wooden bucket and wooden ladle
- Hardware for assembly

#### LIGHTING

Cedar-Wall Sconce

Oval Sauna Light

Himalayan Salt Sconce