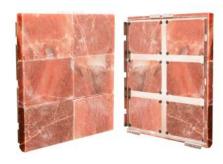

d heater)
- Vapor proof wall light
- Deluxe wall thermometer/hygrometer
- Wooden bucket and wooden ladle
- Hardware for assembly

#### SIZING

Am-Finn's standard sizes for pre-cut saunas range from 36"D x 48"W x 84"H to 108"D x 144"W x 84"H.

For your custom sizing needs, we will take your specific room dimensions and create a pre-cut sauna that perfectly fits into your space. You tell us what you want, and we will make it happen.











#### **BOARD RUN**







Vertically

Horizontally

With Euro-Trim

#### **FLOORING**



Tru-Tile



Duckboard

#### LIGHTING



Cedar-Wall Sconce



Oval Sauna Light



Himalayan Salt Sconce

### **HEATERS**



Electric Heater



Gas Heater

### **DOORS**



Spanish Cedar Wood



Poplar Wood



Clear Glass Door



Tinted Glass Door

#### SALT PANELS



Red Salt Panels



Pink Salt Panels



White Salt Panels

#### WOOD ACCESSORIES

Add a final touch to your sauna experience with our assortment of accessories



Wooden Sauna Clock



Cabin Thermometer



Sauna Bucket and Ladle Set



2-Peg Cedar Towel Hanger



4-Peg Cedar Towel Hanger



Sauna Head Rest



Sauna Brush



Wall-Mounted Sand Timer



Wood Oil



1•800•237•2862

design@am-finn.com

am-finn.com