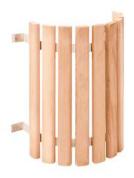

lectric Heater and Smart Sauna Wi-Fi Controller
- Pre-Hung Solid-Core Spanish cedar wood door with glass vision panel
- Spanish cedar wood bench skirts
- Black Tru-Tile Flooring for walking area (Does not cover under benches and heater)
- Vapor proof wall light
- Deluxe wall thermometer/hygrometer
- Wooden bucket and wooden ladle
- Hardware for assembly

#### SIZING

Am-Finn's standard sizes for pre-cut saunas range from 36"D x 48"W x 84"H to 108"D x 144"W x 84"H.

For your custom sizing needs, we will take your specific room dimensions and create a pre-cut sauna that perfectly fits into your space. You tell us what you want, and we will make it happen.











#### **BOARD RUN**







Vertically

Horizontally

With Euro-Trim

#### **FLOORING**



Tru-Tile



Duckboard

#### LIGHTING



Cedar-Wall Sconce



Oval Sauna Light



Himalayan Salt Sconce

### **HEATERS**



Electric Heater



Gas Heater

### **DOORS**



Spanish Cedar Wood



Poplar Wood



Clear Glass Door



Tinted Glass Door

#### SALT PANELS



Red Salt Panels



Pink Salt Panels



White Salt Panels

#### WOOD ACCESSORIES

Add a final touch to your sauna experience with our assortment of accessories



Wooden Sauna Clock



Cabin Thermometer



Sauna Bucket and Ladle Set



2-Peg Cedar Towel Hanger



4-Peg Cedar Towel Hanger



Sauna Head Rest



Sauna Brush



Wall-Mounted Sand Timer



Wood Oil



1•800•237•2862

design@am-finn.com

am-finn.com