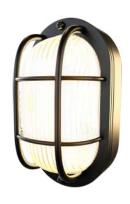

art Sauna Wi-Fi Controller
- Pre-Hung Solid-Core Spanish cedar wood door with glass vision panel
- Spanish cedar wood bench skirts
- Black Tru-Tile Flooring for walking area (Does not cover under benches and heater)
- Vapor proof wall light
- Deluxe wall thermometer/hygrometer
- Wooden bucket and wooden ladle
- Hardware for assembly

#### SIZING

Am-Finn's standard sizes for pre-cut saunas range from 36"D x 48"W x 84"H to 108"D x 144"W x 84"H.

For your custom sizing needs, we will take your specific room dimensions and create a pre-cut sauna that perfectly fits into your space. You tell us what you want, and we will make it happen.











#### **BOARD RUN**







Vertically

Horizontally

With Euro-Trim

#### **FLOORING**



Tru-Tile



Duckboard

#### LIGHTING



Cedar-Wall Sconce



Oval Sauna Light



Himalayan Salt Sconce

### **HEATERS**



Electric Heater



Gas Heater

### **DOORS**



Spanish Cedar Wood



Poplar Wood



Clear Glass Door



Tinted Glass Door

#### SALT PANELS



Red Salt Panels



Pink Salt Panels



White Salt Panels

#### WOOD ACCESSORIES

Add a final touch to your sauna experience with our assortment of accessories



Wooden Sauna Clock



Cabin Thermometer



Sauna Bucket and Ladle Set



2-Peg Cedar Towel Hanger



4-Peg Cedar Towel Hanger



Sauna Head Rest



Sauna Brush



Wall-Mounted Sand Timer



Wood Oil



1•800•237•2862

design@am-finn.com

am-finn.com