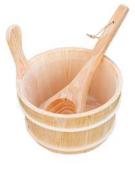

#### WOOD ACCESSORIES

Add a final touch to your sauna experience with our assortment of accessories

Wooden Sauna Clock

Cabin Thermometer

Sauna Bucket and Ladle Set

2-Peg Cedar Towel Hanger

4-Peg Cedar Towel Hanger