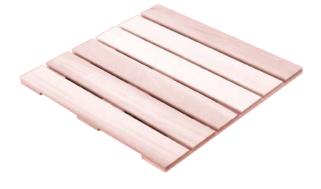

nd base
- With Ultra Sauna Electric Heater and Smart Sauna Wi-Fi Controller
- Pre-Hung Solid-Core Spanish cedar wood door with glass vision panel
- Spanish cedar wood bench skirts
- Black Tru-Tile Flooring for walking area (Does not cover under benches and heater)
- Vapor proof wall light
- Deluxe wall thermometer/hygrometer
- Wooden bucket and wooden ladle
- Hardware for assembly

#### SIZING

Am-Finn's standard sizes for pre-cut saunas range from 36"D x 48"W x 84"H to 108"D x 144"W x 84"H.

For your custom sizing needs, we will take your specific room dimensions and create a pre-cut sauna that perfectly fits into your space. You tell us what you want, and we will make it happen.











#### **BOARD RUN**







Vertically

Horizontally

With Euro-Trim

#### **FLOORING**



Tru-Tile



Duckboard

#### LIGHTING



Cedar-Wall Sconce



Oval Sauna Light



Himalayan Salt Sconce

### **HEATERS**



Electric Heater



Gas Heater

### **DOORS**



Spanish Cedar Wood



Poplar Wood



Clear Glass Door



Tinted Glass Door

#### SALT PANELS



Red Salt Panels



Pink Salt Panels



White Salt Panels

#### WOOD ACCESSORIES

Add a final touch to your sauna experience with our assortment of accessories



Wooden Sauna Clock



Cabin Thermometer



Sauna Bucket and Ladle Set



2-Peg Cedar Towel Hanger



4-Peg Cedar Towel Hanger



Sauna Head Rest



Sauna Brush



Wall-Mounted Sand Timer



Wood Oil



1•800•237•2862

design@am-finn.com

am-finn.com