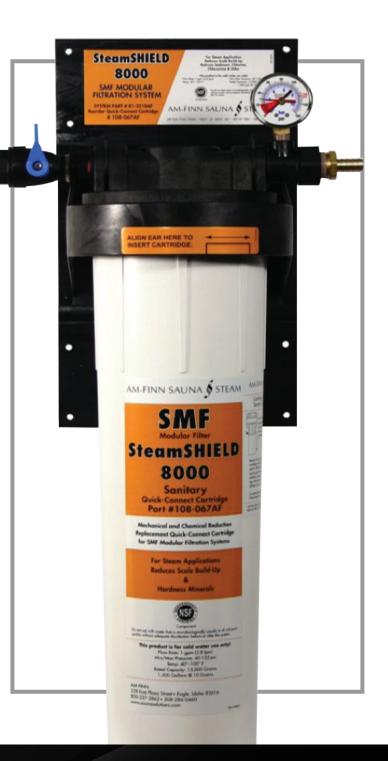

# TECHNOLOGY

Dual stage filter using high-efficiency resin and ultra-high porosity carbon.

# Steam SHIELD 8000

Health industry's first filter designed specifically for steam boiler and steam generator applications. The Steam SHIELD 8000 has been independently tested by an E.P.A approved laboratory to ANSI/NFS Standard 42 specifications for the reduction of Particulate Class II, Chlorine, Chloramines, Taste and Odor. Industry's best five -year warranty.