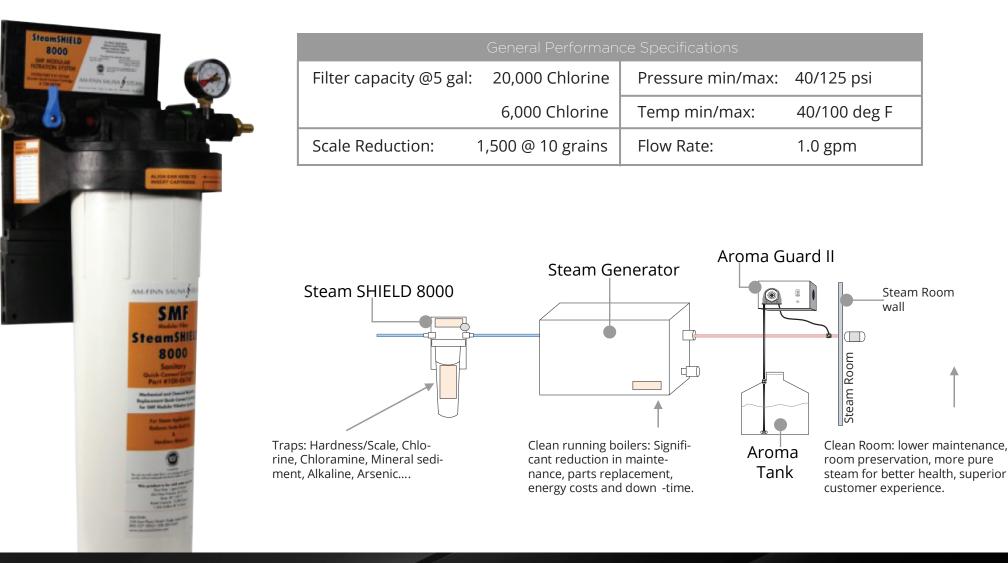

# PERFORMANCE

• Reduces Scale Build-Up on Heating Elements and the Steam Distribution Systems.

• Reduces scale build-up on the steam room interior, walls, benches, doors, and glass.

• Reduces musty odor smell and discoloration of tile, grout, doors, and glass.

• Reduces build-up on thermostat sensor probe ensuring generator's reliable temperature performance.

# BENEFITS

• Significant reduction of steam room down-time and member satisfaction.

• Significant life extension of element and thermostat sensor probe.

- Steam room interior and components look better longer.
- Significant reduction of mineral and musty smells commonly found in commercial steam rooms.
- Cleaner steam creates a cleaner, healthier, more pleasant steam bath experience.
- Reduced cleaning and maintenance.