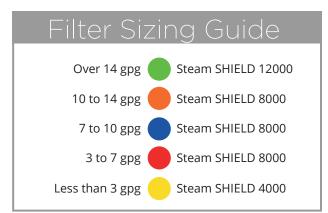

# Steam SHIELD 8000

Health industry's first filter designed specifically for steam boiler and steam generator applications. The Steam SHIELD 8000 has been independently tested by an E.P.A approved laboratory to ANSI/NFS Standard 42 specifications for the reduction of Particulate Class II, Chlorine, Chloramines, Taste and Odor. Industry's best five -year warranty.