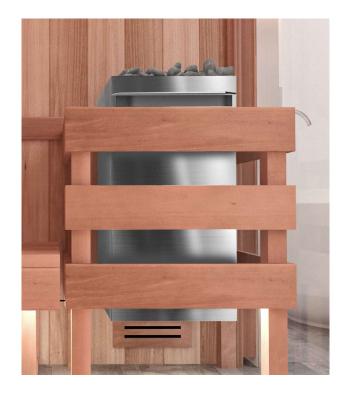

The sauna heater guard rail is an elegant protection barrier made of natural cedar wood. Preserving safety in your sauna never looked so good.