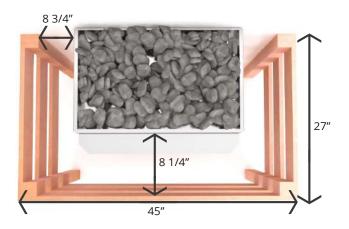

The sauna heater guard rail is an elegant protection barrier made of natural cedar wood. Preserving safety in your sauna never looked so good.