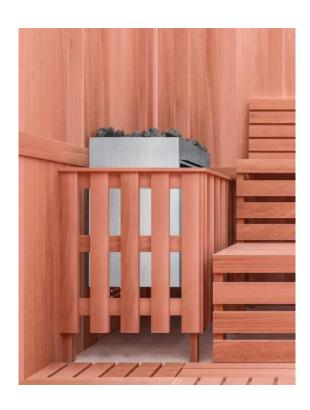

The sauna heater guard rail is an elegant protection barrier made of natural cedar wood. Preserving safety in your sauna never looked so good.