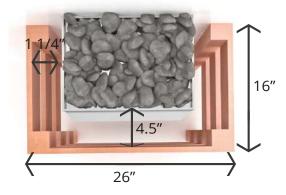

## SMALL TRADITIONAL HEATER SAUNA GUARD RAIL

- Available for electric sauna heaters and gas sauna heaters
- Available for traditional mounting (in the middle of a sauna wall) or corners
- Available in grade "A" cedar wood
- Recommended for Sauna Models:
  - Pre-Cut Sauna
  - Pre-Cut Hand-Finished Sauna
  - Traditional Indoor Modular Sauna
  - Traditional Outdoor Modular Sauna