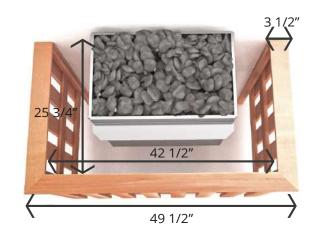

The sauna heater guard rail is an elegant protection barrier made of natural cedar wood. Preserving safety in your sauna never looked so good.