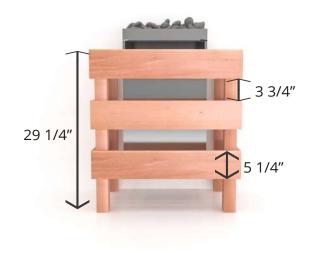

The sauna heater guard rail is an elegant protection barrier made of natural cedar wood. Preserving safety in your sauna never looked so good.