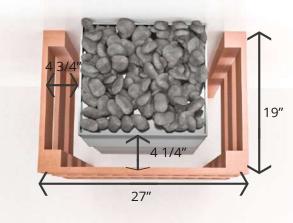

## LARGE TRADITIONAL HEATER SAUNA GUARD RAIL

- Available for electric sauna heaters and gas sauna heaters
- Available for traditional mounting (in the middle of a sauna wall) or corners
- Available in grade "A" cedar wood
- Recommended for Sauna Models:
  - Pre-Cut Sauna
  - Pre-Cut Hand-Finished Sauna
  - Traditional Indoor Modular

#### Sauna

• Traditional Outdoor Modular Sauna