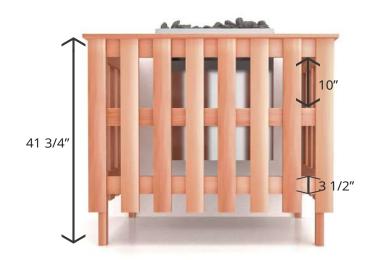

The sauna heater guard rail is an elegant protection barrier made of natural cedar wood. Preserving safety in your sauna never looked so good.