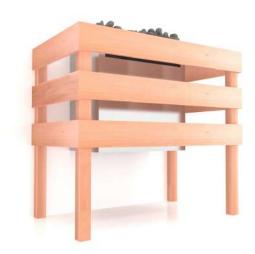

The sauna heater guard rail is an elegant protection barrier made of natural cedar wood. Preserving safety in your sauna never looked so good.