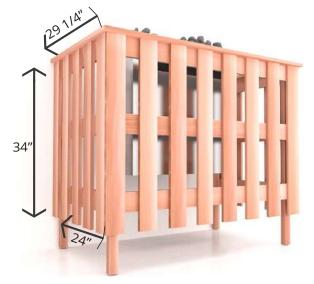

The sauna heater guard rail is an elegant protection barrier made of natural cedar wood. Preserving safety in your sauna never looked so good.