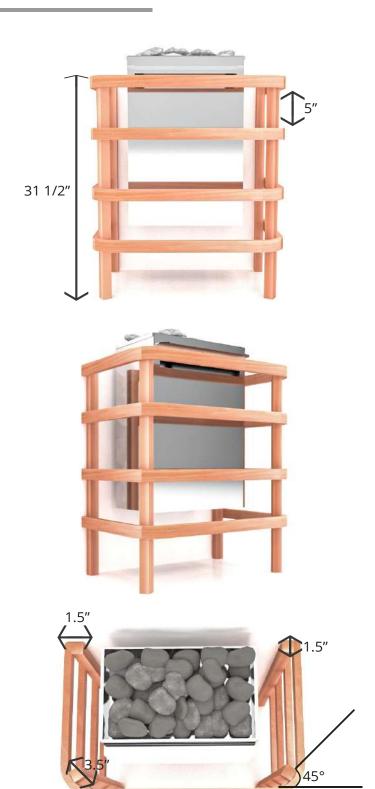

The sauna heater guard rail is an elegant protection barrier made of natural cedar wood. Preserving safety in your sauna never looked so good.