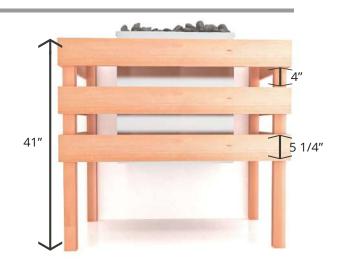

## DELUX HEATER SAUNA GUARD RAIL

- Available for electric sauna heaters and gas sauna heaters
- Available for traditional mounting (in the middle of a sauna wall) or corners
- · Available in grade "A" cedar wood
- Recommended for Sauna Models:
  - Pre-Cut Sauna
  - Pre-Cut Hand-Finished Sauna
  - Traditional Indoor Modular

#### Sauna

• Traditional Outdoor Modular Sauna

1•800•237•2862

design@am-finn.com

am-finn.com