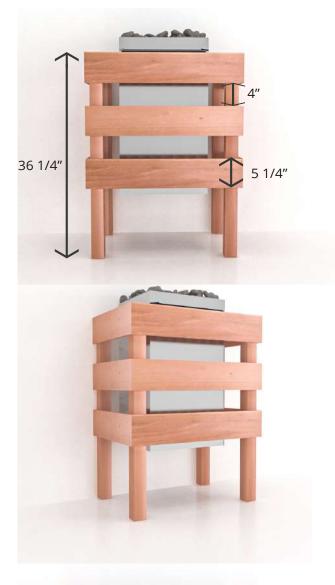

## MEDIUM TRADITIONAL HEATER SAUNA GUARD RAIL

- Available for electric sauna heaters and gas sauna heaters
- Available for traditional mounting (in the middle of a sauna wall) or corners
- Available in grade "A" cedar wood
- Recommended for Sauna Models:
  - Pre-Cut Sauna
  - Pre-Cut Hand-Finished Sauna
  - Traditional Indoor Modular Sauna
  - Traditional Outdoor Modular Sauna