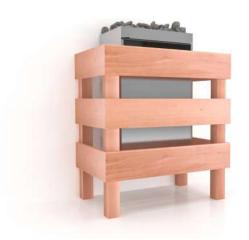

The sauna heater guard rail is an elegant protection barrier made of natural cedar wood. Preserving safety in your sauna never looked so good.