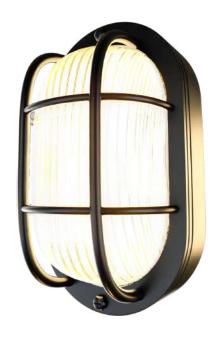

# SAUNA LIGHTS

- High temperature resistant and shatterproof lights designed specifically for your sauna.
- Suitable for wall and ceiling mounts

- Hand-crafted cedar wood
- Corner shade for vapor proof wall Light
- Dimensions: 16" H x 16"