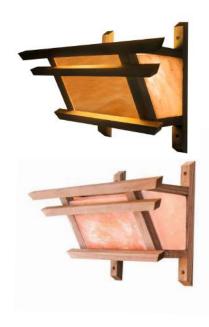

- Crafted with Tibetan Sourced Pink Sea Salt and a Black Walnut frame
- Ability to upgrade to a dimmable and rotable, recessed light
- Dimensions: 10"L x 12"H x 7"D

- Ideal for creating a relaxing environment
- Crafted with cedar wood and LED strips
- Recommended for:
  - Pre- Cut Sauna
  - Hand-Finished Sauna
  - Traditional Interior Modular Sauna
  - Traditional Outdoor Modular Sauna