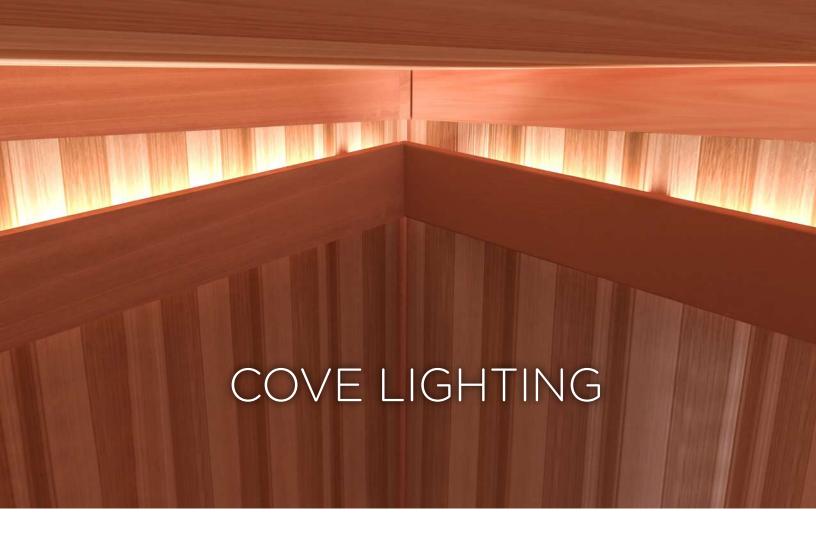

- Crafted with Tibetan Sourced Pink Sea Salt and a Black Walnut frame
- Ability to upgrade to a dimmable and rotable, recessed light
- Dimensions: 10"L x 12"H x 7"D

- Ideal for creating a relaxing environment
- Crafted with cedar wood and LED strips
- Recommended for:
  - Pre- Cut Sauna
  - Hand-Finished Sauna
  - Traditional Interior Modular Sauna
  - Traditional Outdoor Modular Sauna