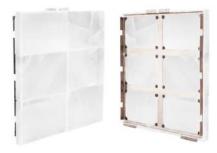

Mod. Backerst

Mod. Bench W Toe Kick 1 Tier

- Provides a luxurious look and feel
- Made with natural himalayan salt and LED strips

Pink Salt Panel

Red Salt Panel

White Salt Panel

1.800.237.2862

design@am-finn.com