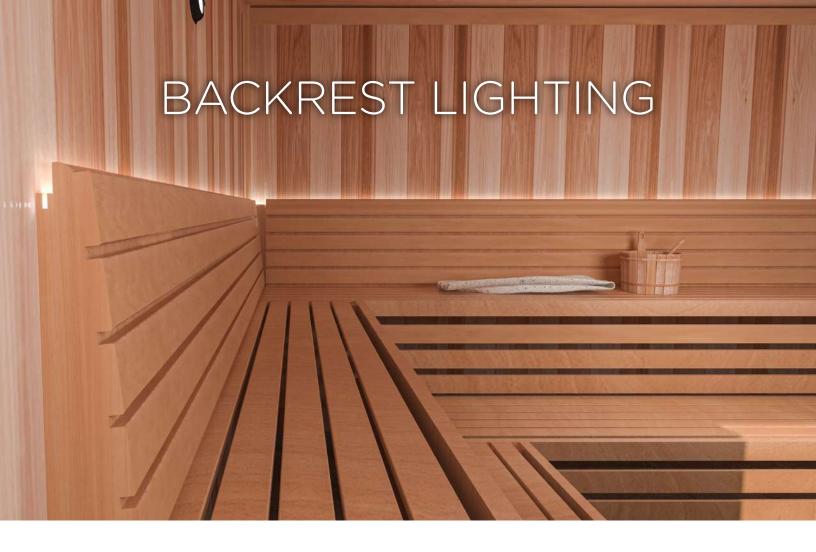

- Ideal for creating a relaxing environment
- Crafted with cedar wood and LED strips
- Compatible with bench W
   Toe Kick 1 Tier

- Provides additional light and ambiance
- Crafted with cedar wood and LED strips
- Compatible with benches and backrest