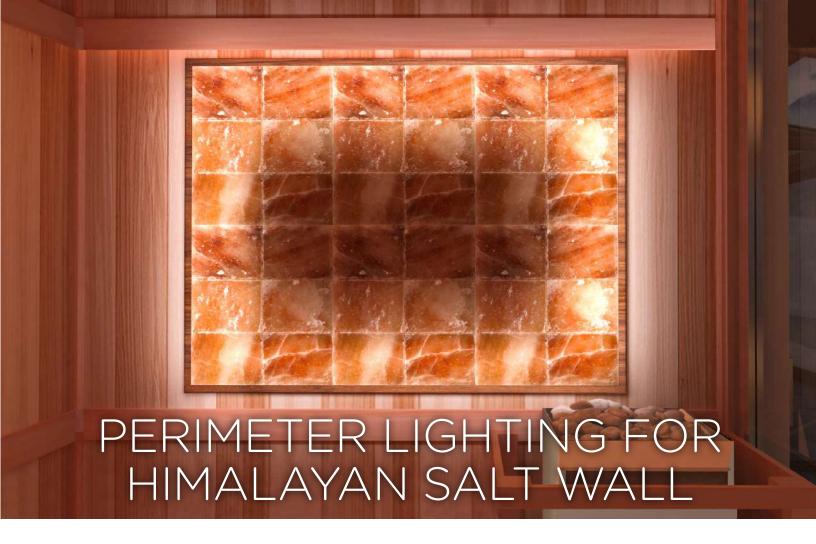

Mod. Backerst

Mod. Bench W Toe Kick 1 Tier

- Provides a luxurious look and feel
- Made with natural himalayan salt and LED strips

Pink Salt Panel

Red Salt Panel

White Salt Panel

1.800.237.2862

design@am-finn.com