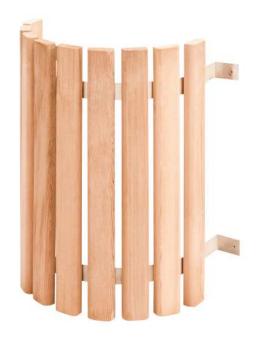

# SAUNA LIGHTS

- High temperature resistant and shatterproof lights designed specifically for your sauna.
- Suitable for wall and ceiling mounts

- Hand-crafted cedar wood
- Corner shade for vapor proof wall Light
- Dimensions: 16" H x 16"