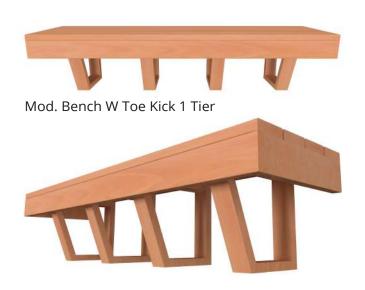

- Ideal for creating a relaxing environment
- Crafted with cedar wood and LED strips
- Compatible with bench W
   Toe Kick 1 Tier

- Provides additional light and ambiance
- Crafted with cedar wood and LED strips
- Compatible with benches and backrest

Mod. Backerst

Mod. Bench W Toe Kick 1 Tier

- Provides a luxurious look and feel
- Made with natural himalayan salt and LED strips

Pink Salt Panel

Red Salt Panel

White Salt Panel

1.800.237.2862

design@am-finn.com