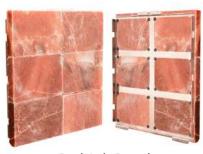

Mod. Backerst

Mod. Bench W Toe Kick 1 Tier

- Provides a luxurious look and feel
- Made with natural himalayan salt and LED strips

Pink Salt Panel

Red Salt Panel

White Salt Panel

1.800.237.2862

design@am-finn.com