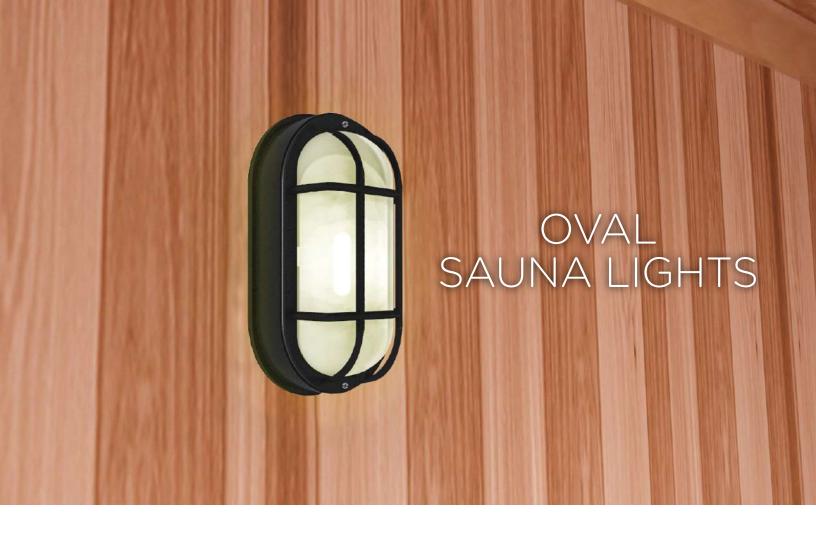

# SAUNA LIGHTS

- High temperature resistant and shatterproof lights designed specifically for your sauna.
- Suitable for wall and ceiling mounts

- Hand-crafted cedar wood
- Corner shade for vapor proof wall Light
- Dimensions: 16" H x 16"