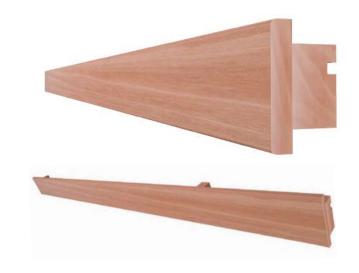

- Crafted with Tibetan Sourced Pink Sea Salt and a Black Walnut frame
- Ability to upgrade to a dimmable and rotable, recessed light
- Dimensions: 10"L x 12"H x 7"D

- Ideal for creating a relaxing environment
- Crafted with cedar wood and LED strips
- Recommended for:
  - Pre- Cut Sauna
  - Hand-Finished Sauna
  - Traditional Interior Modular Sauna
  - Traditional Outdoor Modular Sauna