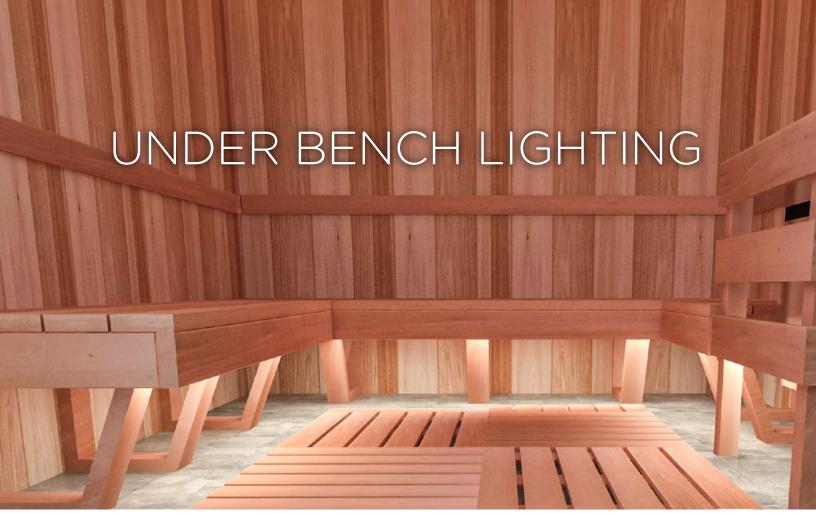

- Ideal for creating a relaxing environment
- Crafted with cedar wood and LED strips
- Compatible with bench W
   Toe Kick 1 Tier

- Provides additional light and ambiance
- Crafted with cedar wood and LED strips
- Compatible with benches and backrest