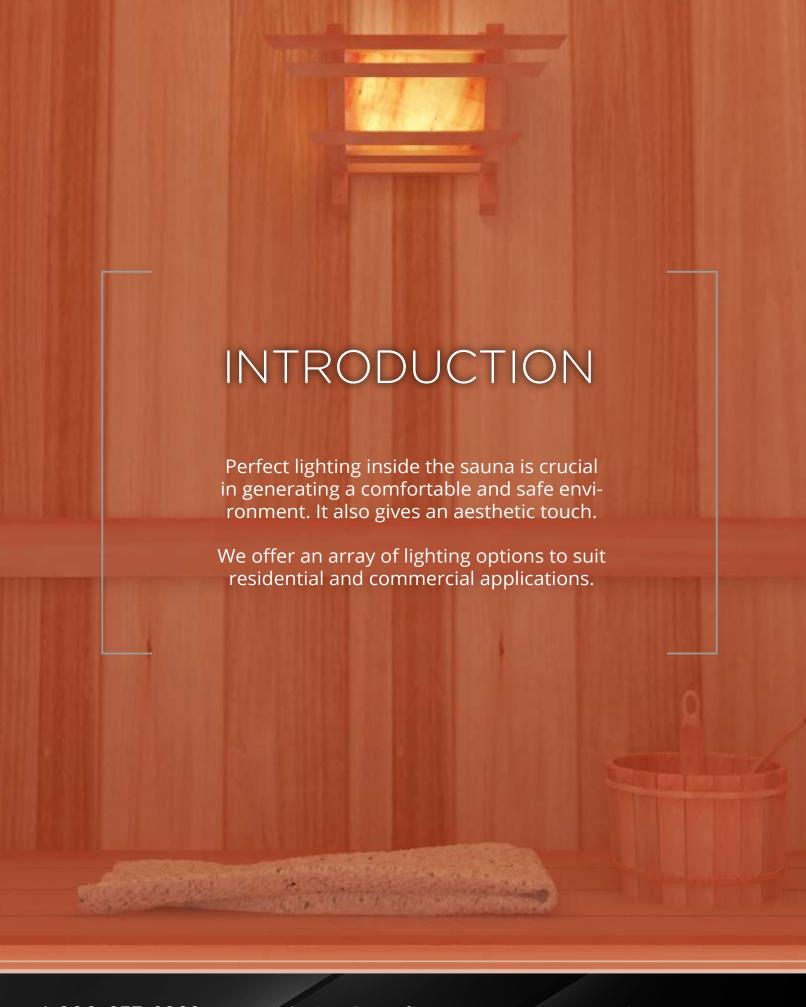

# SAUNA LIGHTS

- High temperature resistant and shatterproof lights designed specifically for your sauna.
- Suitable for wall and ceiling mounts

- Hand-crafted cedar wood
- Corner shade for vapor proof wall Light
- Dimensions: 16" H x 16"