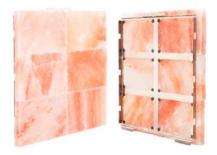

Mod. Backerst

Mod. Bench W Toe Kick 1 Tier

- Provides a luxurious look and feel
- Made with natural himalayan salt and LED strips

Pink Salt Panel

Red Salt Panel

White Salt Panel

1.800.237.2862

design@am-finn.com