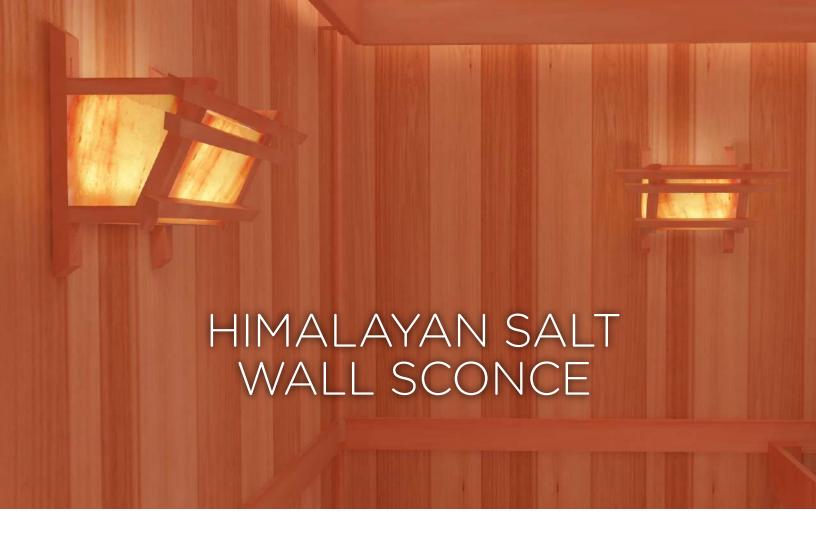

- Crafted with Tibetan Sourced Pink Sea Salt and a Black Walnut frame
- Ability to upgrade to a dimmable and rotable, recessed light
- Dimensions: 10"L x 12"H x 7"D

- Ideal for creating a relaxing environment
- Crafted with cedar wood and LED strips
- Recommended for:
  - Pre- Cut Sauna
  - Hand-Finished Sauna
  - Traditional Interior Modular Sauna
  - Traditional Outdoor Modular Sauna