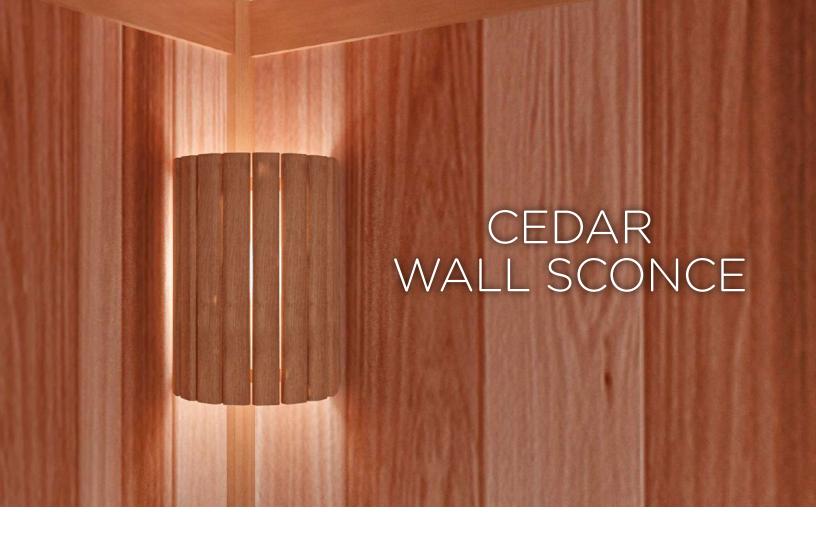

# SAUNA LIGHTS

- High temperature resistant and shatterproof lights designed specifically for your sauna.
- Suitable for wall and ceiling mounts

- Hand-crafted cedar wood
- Corner shade for vapor proof wall Light
- Dimensions: 16" H x 16"