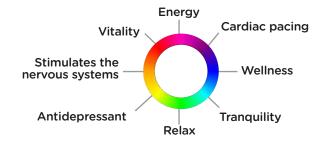

# CHROMOTHERAPY LIGHT

The regulation of temperature and time are not the only functions that this intelligent system shares. Another luxurious option is our chromotherapy lights. This vibrant antidote promotes relaxation, healing, and harmony. Incorporate a method that has been practiced for over 2,000 years right in your own home.

There lies a wide variety of health benefits within chromotherapy healing. Every hue carries particular vibrational frequencies that activates biochemical processes within the body, thus provides different healing properties. Elevate your body and mind with this ancient technique.