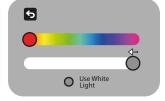

**Chromotherapy Lights** 

# CHROMOTHERAPY LIGHT

The regulation of temperature and time are not the only functions that this intelligent system shares. Another luxurious option is our chromotherapy lights. This vibrant antidote promotes relaxation, healing, and harmony. Incorporate a method that has been practiced for over 2,000 years right in your own home.

There lies a wide variety of health benefits within chromotherapy healing. Every hue carries particular vibrational frequencies that activates biochemical processes within the body, thus provides different healing properties. Elevate your body and mind with this ancient technique.