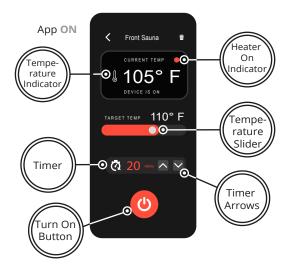

## ABOUT OUR APP

Although our Smart WiFi controller and the Smart Sauna app are similar, it is ideal to use both.

The main feature of the Scandia Smart Sauna app is having the ability to control your sauna from anywhere in the world. This app allows you to turn your sauna on, regulate its temperature, and chromotherapy lights. Arrive at home with a readily warm sauna that awaits you.

### **FEATURES**

Time selector from 0 to 60 minutes

Temperature option from 75 to 180 °F

Control the Ultra-Sauna Heater in the mobile app anywhere and anytime

°C / °F option

3.5" Touch Sreen Controller

Integrated to the Cloud