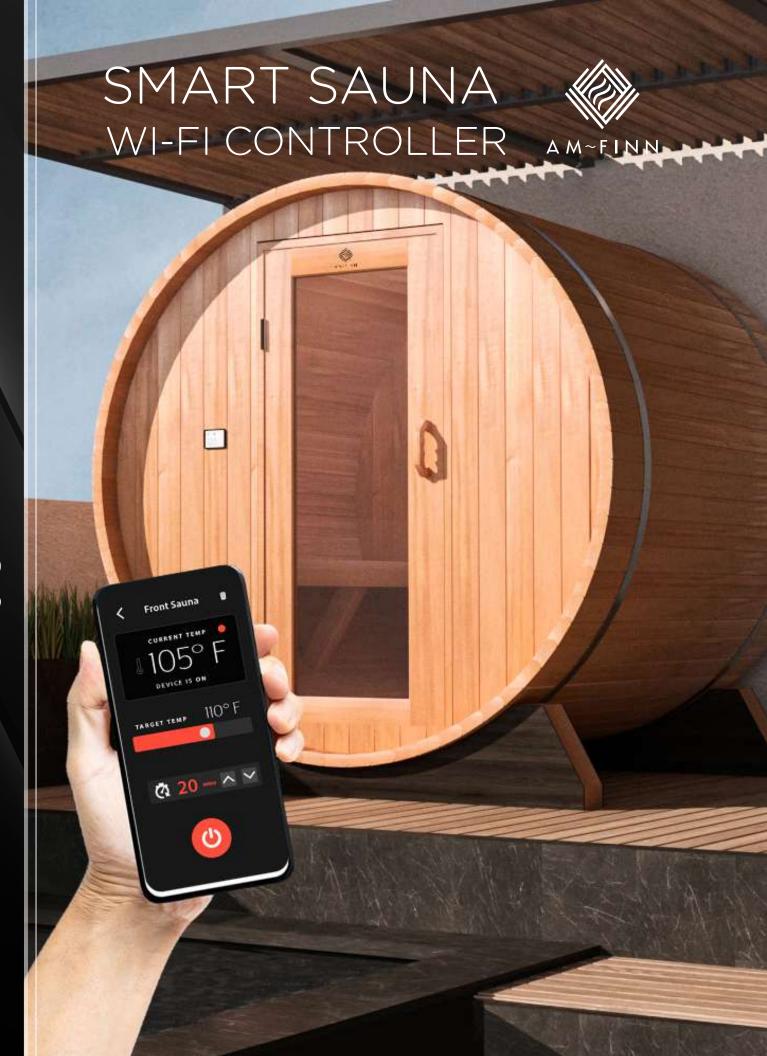

### SMART SAUNA WI-FI CONTROLLER

#### REVOLUTIONIZE YOUR SAUNA EXPERIENCE

Our WiFi heater controller allows you to control your sauna from anywhere in the world, with just the click of a button.