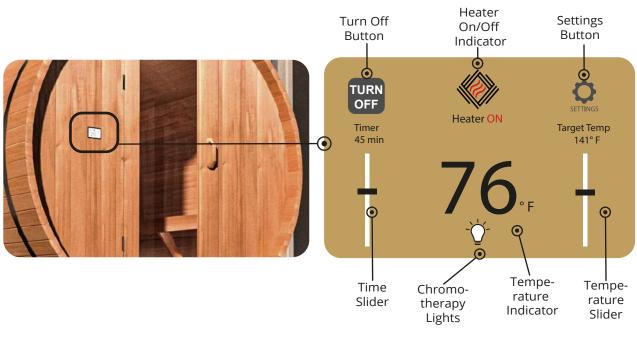

### **FEATURES**

Time selector from 0 to 60 minutes

Temperature option from 75 to 180 °F

Control the Ultra-Sauna Heater in the mobile app anywhere and anytime

°C / °F option

3.5" Touch Sreen Controller

Integrated to the Cloud

**Chromotherapy Lights** 