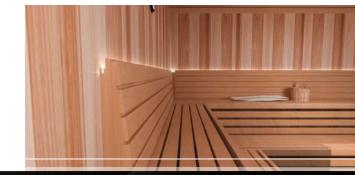

## **FEATURES**

Am-Finn caters to your customer needs and will build your Traditional Outdoor Modular Sauna to your desired dimensions.

- A slopped aluminum ceiling that conditions the sauna for the outdoors
- 7/16"x6" Spanish cedar tongue and groove panels for all walls and ceiling (vertical installation)
- 1"x4" Spanish cedar benches and supports
- Matching trim for ceiling, corners, and base
- Standard with stainless steel Am-Finn heater with external controls
- Pre-hung, solid core, cedar wood door with glass panel
- Spanish cedar bench skirts
- Tru-Tile flooring for walking area (does not cover under benches)
- FSK vapor barrier
- Vapor proof wall light
- Deluxe wall thermometer/hygrometer
- Wooden bucket and wooden ladle
- Hardware for assembly