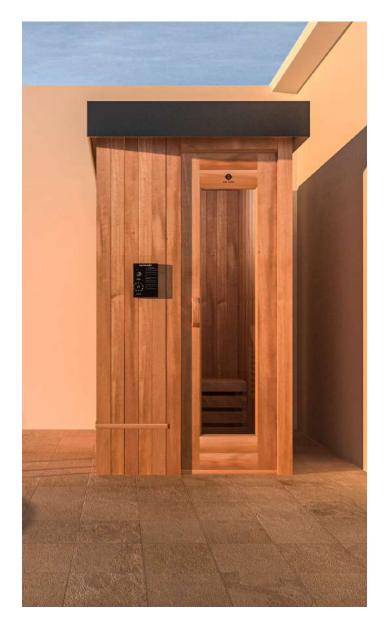

### Smart Sauna Wi-Fi Controller

Our Smart WiFi Controller allows you to control your sauna remotely from aywhere in the world with a smartphone app.

### **Features**

Time selector from 0 to 60 minutes

Temperature option from 75 to 180 °F

°C / °F option

Control the Ultra-Sauna Heater in the mobile application anywhere and anytime

3.5" Touch Sreen Controller