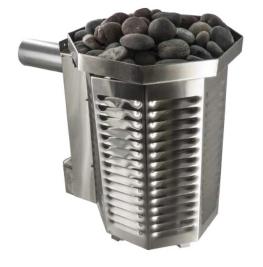

#### **Heaters**

### **Gas Heater**

Our **gas heater** is also highly sophisticated and built to last. These are made from 321spec stainless steel, which is the same material used in jet engine after-burners. Our gas heaters also feature the largest rock tray in the industry.