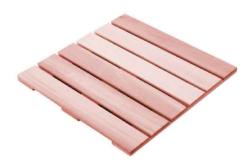

#### **Duck-board**

An excellent option if you are looking for a high quality, traditional, flooring.

**Dimensions:** 24" x 24" x 1 3/8"