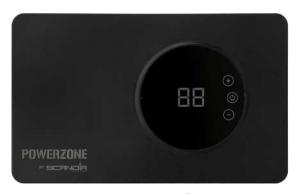

### Smart Sauna Wi-Fi Controller

Our Smart WiFi Controller allows you to control your sauna remotely from aywhere in the world with a smartphone app.

### **Features**

Time selector from 0 to 60 minutes

Temperature option from 75 to 180 °F

°C / °F option

Control the Ultra-Sauna Heater in the mobile application anywhere and anytime

3.5" Touch Sreen Controller