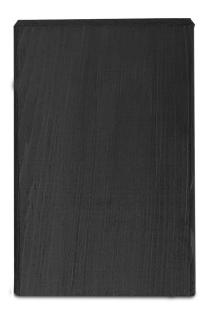

needs and will build your Traditional Outdoor Modular Sauna to your desired dimensions.

- A slopped aluminum ceiling that conditions the sauna for the outdoors
- 7/16"x6" Spanish cedar tongue and groove panels for all walls and ceiling (vertical installation)
- 1"x4" Spanish cedar benches and supports
- Matching trim for ceiling, corners, and base
- Standard with stainless steel Am-Finn heater with external controls
- Pre-hung, solid core, cedar wood door with glass panel
- Spanish cedar bench skirts
- Tru-Tile flooring for walking area (does not cover under benches)
- FSK vapor barrier
- Vapor proof wall light
- Deluxe wall thermometer/hygrometer
- Wooden bucket and wooden ladle
- Hardware for assembly





### **Color Wood**



Spanish Cedar Wood



Poplar Wood

### Only for interiors



Hand-Finished Natural Black



Hand-Finished Ivory White

### **Wood Classic Doors**



### **Glass Doors**













#### **Heaters**



#### **Electric Heater**

Considered the best **Electric Heater** in the world. Our electric heaters are the only sauna heaters that offer a solid pan design; with 100% stainless steel construction that protects the heater components.

- Energy efficient
- Simple and clean design
- Simple installation



### **Gas Heater**

Our **gas heater** is also highly sophisticated and built to last. These are made from 321spec stainless steel, which is the same material used in jet engine after-burners. Our gas heaters also feature the largest rock tray in the industry.

- No electricity needed
- Produces more heat
- Heats up guicker

### **Flooring**



####