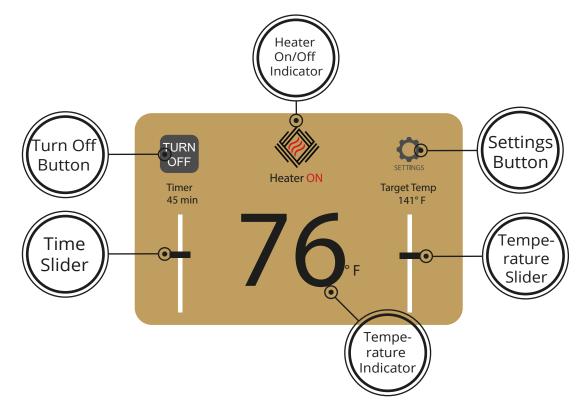

### Smart Sauna Wi-Fi Controller

Our Smart WiFi Controller allows you to control your sauna remotely from aywhere in the world with a smartphone app.

### **Features**

Time selector from 0 to 60 minutes

Temperature option from 75 to 180 °F

°C / °F option

Control the Ultra-Sauna Heater in the mobile application anywhere and anytime

3.5" Touch Sreen Controller

Integrated to the Cloud

Chromotherapy Lights