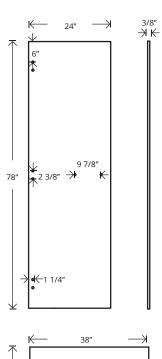

eiling that conditions the sauna for the outdoors
- 7/16"x6" Spanish cedar tongue and groove panels for all walls and ceiling (vertical installation)
- 1"x4" Spanish cedar benches and supports
- Matching trim for ceiling, corners, and base
- Standard with stainless steel Am-Finn heater with external controls
- Pre-hung, solid core, cedar wood door with glass panel
- Spanish cedar bench skirts
- Tru-Tile flooring for walking area (does not cover under benches)
- FSK vapor barrier
- Vapor proof wall light
- Deluxe wall thermometer/hygrometer
- Wooden bucket and wooden ladle
- Hardware for assembly





### **Color Wood**



Spanish Cedar Wood



Poplar Wood

### Only for interiors



Hand-Finished Natural Black



Hand-Finished Ivory White

### **Wood Classic Doors**



### **Glass Doors**













#### **Heaters**



#### **Electric Heater**

Considered the best **Electric Heater** in the world. Our electric heaters are the only sauna heaters that offer a solid pan design; with 100% stainless steel construction that protects the heater components.

- Energy efficient
- Simple and clean design
- Simple installation



### **Gas Heater**

Our **gas heater** is also highly sophisticated and built to last. These are made from 321spec stainless steel, which is the same material used in jet engine after-burners. Our gas heaters also feature the largest rock tray in the industry.

- No electricity needed
- Produces more heat
- Heats up guicker

### **Flooring**



#### **Duck-board**

An excellent option if you are looking for a high quality, traditional, flooring.

**Dimension