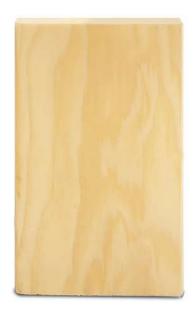

RES**

Am-Finn caters to your customer needs and will build your Traditional Outdoor Modular Sauna to your desired dimensions.

- A slopped aluminum ceiling that conditions the sauna for the outdoors
- 7/16"x6" Spanish cedar tongue and groove panels for all walls and ceiling (vertical installation)
- 1"x4" Spanish cedar benches and supports
- Matching trim for ceiling, corners, and base
- Standard with stainless steel Am-Finn heater with external controls
- Pre-hung, solid core, cedar wood door with glass panel
- Spanish cedar bench skirts
- Tru-Tile flooring for walking area (does not cover under benches)
- FSK vapor barrier
- Vapor proof wall light
- Deluxe wall thermometer/hygrometer
- Wooden bucket and wooden ladle
- Hardware for assembly





### **Color Wood**



Spanish Cedar Wood



Poplar Wood

### Only for interiors



Hand-Finished Natural Black



Hand-Finished Ivory White

### **Wood Classic Doors**



### **Glass Doors**













#### **Heaters**



#### **Electric Heater**

Considered the best **Electric Heater** in the world. Our electric heaters are the only sauna heaters that offer a solid pan design; with 100% stainless steel construction that protects the heater components.

- Energy efficient
- Simple and clean design
- Simple installation



### **Gas Heater**

Our **gas heater** is also highly sophisticated and built to last. These are made from 321spec stainless steel, which is the same material used in jet engine after-burners. Our gas heaters also feature the largest rock tray in the industry.

- No electricity needed
- Produces more heat
- Hea