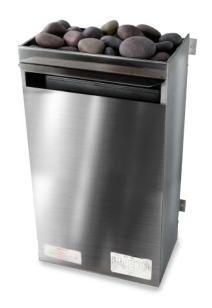

#### **Heaters**

### **Gas Heater**

Our **gas heater** is also highly sophisticated and built to last. These are made from 321spec stainless steel, which is the same material used in jet engine after-burners. Our gas heaters also feature the largest rock tray in the industry.

- No electricity needed
- Produces more heat
- Heats up guicker