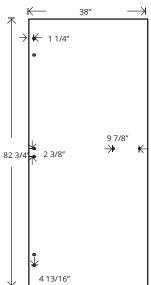

ling that conditions the sauna for the outdoors
- 7/16"x6" Spanish cedar tongue and groove panels for all walls and ceiling (vertical installation)
- 1"x4" Spanish cedar benches and supports
- Matching trim for ceiling, corners, and base
- Standard with stainless steel Am-Finn heater with external controls
- Pre-hung, solid core, cedar wood door with glass panel
- Spanish cedar bench skirts
- Tru-Tile flooring for walking area (does not cover under benches)
- FSK vapor barrier
- Vapor proof wall light
- Deluxe wall thermometer/hygrometer
- Wooden bucket and wooden ladle
- Hardware for assembly





### **Color Wood**



Spanish Cedar Wood



Poplar Wood

### Only for interiors



Hand-Finished Natural Black



Hand-Finished Ivory White

### **Wood Classic Doors**



### **Glass Doors**













#### **Heaters**



#### **Electric Heater**

Considered the best **Electric Heater** in the world. Our electric heaters are the only sauna heaters that offer a solid pan design; with 100% stainless steel construction that protects the heater components.

- Energy efficient
- Simple and clean design
- Simple installation



### **Gas Heater**

Our **gas heater** is also highly sophisticated and built to last. These are made from 321spec stainless steel, which is the same material used in jet engine after-burners. Our gas heaters also feature the largest rock tray in the industry.

- No electricity needed
- Produces more heat
- Heats up guicker

### **Flooring**



#### **Duck-board**

An excellent option if you are looking for a high quality, traditional, flooring.

**Dimensions: