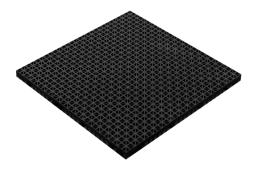

### Tru-Tile

Perfect for your sauna or steam room floors. These tiles are made of PVC and interlock. Place them in your high traffic areas in your sauna or steam room.

**Dimensions:** 12"W x 12"L x 9/16"H