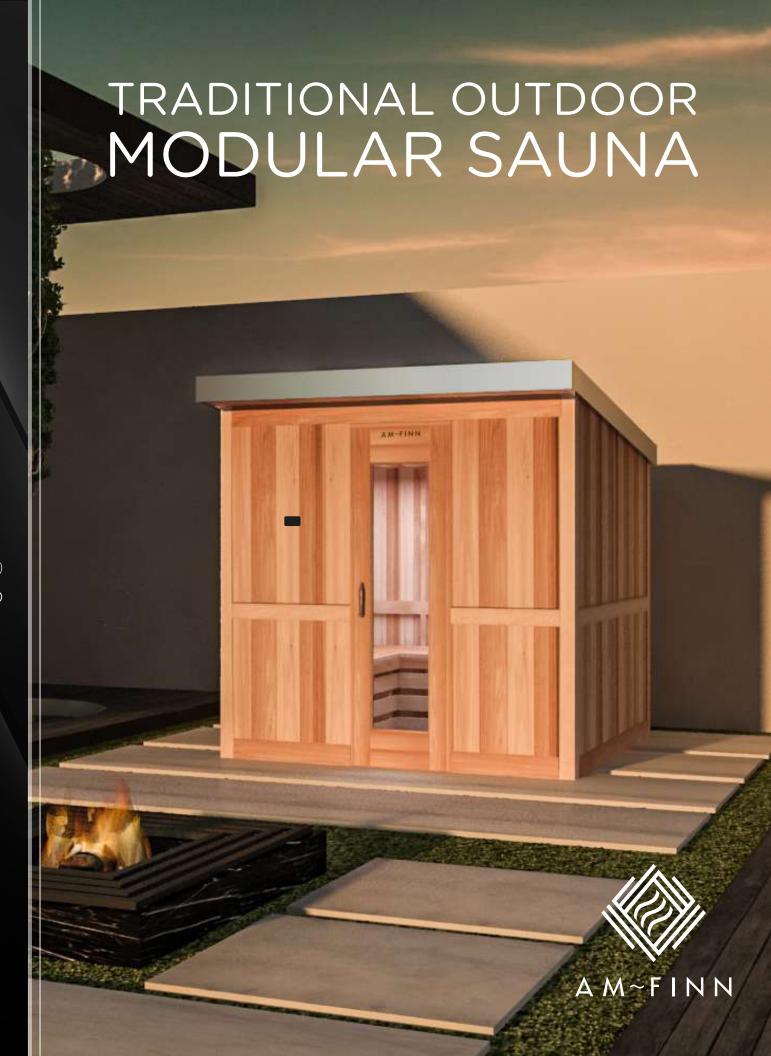

## **FEATURES**

Am-Finn caters to your customer needs and will build your Traditional Outdoor Modular Sauna to your desired dimensions.

- A slopped aluminum ceiling that conditions the sauna for the outdoors
- 7/16"x6" Spanish cedar tongue and groove panels for all walls and ceiling (vertical installation)
- 1"x4" Spanish cedar benches and supports
- Matching trim for ceiling, corners, and base
- Standard with stainless steel Am-Finn heater with external controls
- Pre-hung, solid core, cedar wood door with glass panel
- Spanish cedar bench skirts
- Tru-Tile flooring for walking area (does not cover under benches)
- FSK vapor barrier
- Vapor proof wall light
- Deluxe wall thermometer/hygrometer
- Wooden bucket and wooden ladle
- Hardware for assembly