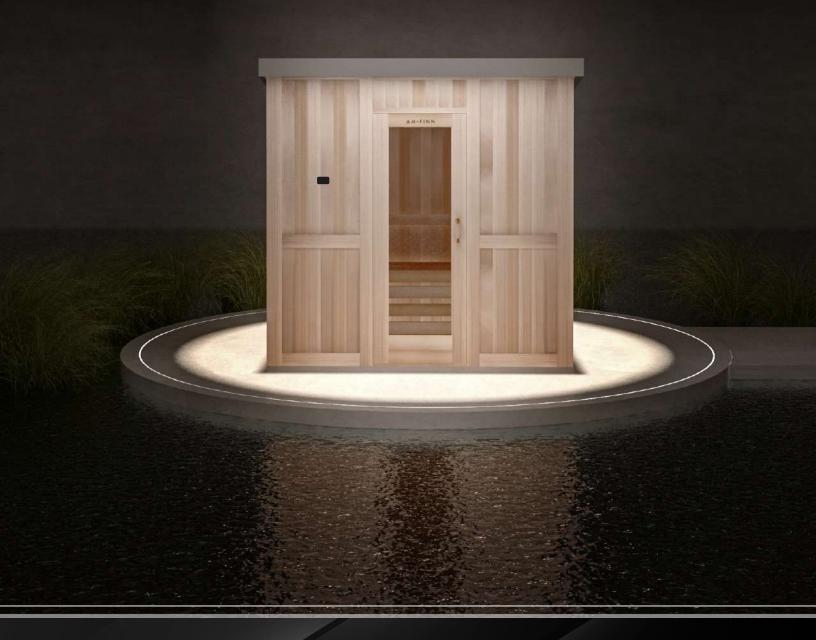

## **FEATURES**

Am-Finn caters to your customer needs and will build your Traditional Outdoor Modular Sauna to your desired dimensions.

- A slopped aluminum ceiling that conditions the sauna for the outdoors
- 7/16"x6" Spanish cedar tongue and groove panels for all walls and ceiling (vertical installation)
- 1"x4" Spanish cedar benches and supports
- Matching trim for ceiling, corners, and base
- Standard with stainless steel Am-Finn heater with external controls
- Pre-hung, solid core, cedar wood door with glass panel
- Spanish cedar bench skirts
- Tru-Tile flooring for walking area (does not cover under benches)
- FSK vapor barrier
- Vapor proof wall light
- Deluxe wall thermometer/hygrometer
- Wooden bucket and wooden ladle
- Hardware for assembly