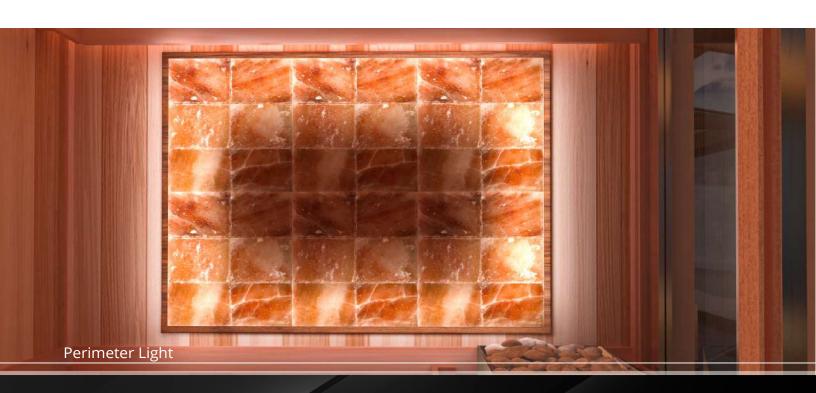

### Himalayan Salt Panels

Our Himalayan Salt Wall Panels make an excellent addition to your sauna room. They have an aesthetic appeal plus a unique functionality that creates a beautiful look, along with the health benefits of himalayan salt itself.

#### **Features**

- Made from 100% authentic himalayan salt blocks
- Choose between pink, red and white panel colors
- Available with LED lighting with remote
- Proprietary mounting system for easy installation
- Easily removable for cleaning, maintenance or repair
- Panels measure 16"W x 18"H x 1.75" thickness

Pink Salt Panel

White Salt Panel

Red Salt Panel