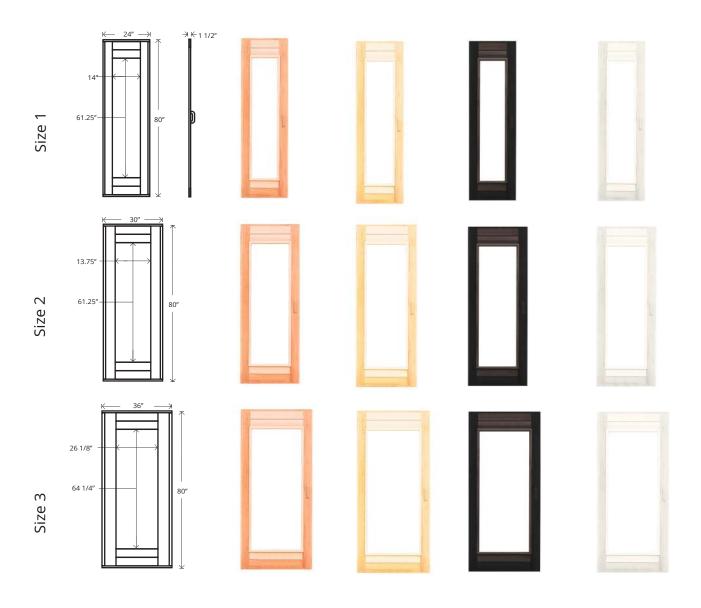

- A slopped aluminum ceiling that conditions the sauna for the outdoors
- 7/16"x6" Spanish cedar tongue and groove panels for all walls and ceiling (vertical installation)
- 1"x4" Spanish cedar benches and supports
- Matching trim for ceiling, corners, and base
- Standard with stainless steel Am-Finn heater with external controls
- Pre-hung, solid core, cedar wood door with glass panel
- Spanish cedar bench skirts
- Tru-Tile flooring for walking area (does not cover under benches)
- FSK vapor barrier
- Vapor proof wall light
- Deluxe wall thermometer/hygrometer
- Wooden bucket and wooden ladle
- Hardware for assembly





### **Color Wood**



Spanish Cedar Wood



Poplar Wood

### Only for interiors



Hand-Finished Natural Black



Hand-Finished Ivory White

### **Wood Classic Doors**



### **Glass Doors**













#### **Heaters**



#### **Electric Heater**

Considered the best **Electric Heater** in the world. Our electric heaters are the only sauna heaters that offer a solid pan design; with 100% stainless steel construction that protects the heater components.

- Energy efficient
- Simple and clean design
- Simple installation



### **Gas Heater**

Our **gas heater** is also highly sophisticated and built to last. These are made from 321spec stainless steel, which is the same material used in jet engine after-burners. Our gas heaters also feature the largest rock tray in the industry.

- No electricity needed
- Produces more heat
- Heats up guicker

### **Flooring**



#### **Duck-board**

An excellent option if you are looking for a high quality, traditional,