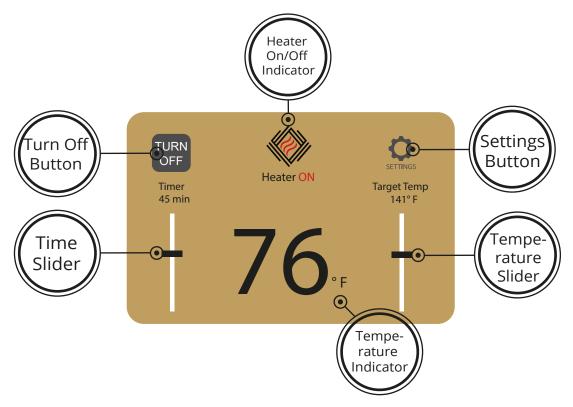

### Smart Sauna Wi-Fi Controller

Our Smart WiFi Controller allows you to regulate your sauna from aywhere in the world with our smartphone app.

### Features

- Time selector from 0 to 60 minutes
  - Temperature option from 75 to 180 °F
- °C / °F option
  - Control the Ultra-Sauna Heater in the mobile application anywhere and anytime
- Am

-Ň

- 3.5" Touch Sreen Controller
- 🛜 Integrated to the Cloud
  - Chromotherapy Lights