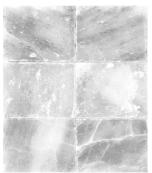

### Himalayan Salt Panels

Our Himalayan Salt Wall Panels make an excellent addition to your sauna room. They have an aesthetic appeal plus a unique functionality that creates a beautiful look, along with the health benefits of himalayan salt itself.

#### Features

• Made from 100% authentic himalayan salt blocks

• Choose between pink, red or white panel colors

• Available with LED lighting with remote

Proprietary mounting system for easy installation

• Easily removable for cleaning, maintenance or repair

• Panels measure 16"W x 18"H x 1.75" thickness

Pink Salt Panel

White Salt Panel

Red Salt Panel

1•800•237•2862

design@am-finn.com

1•800•237•2862

design@am-finn.com