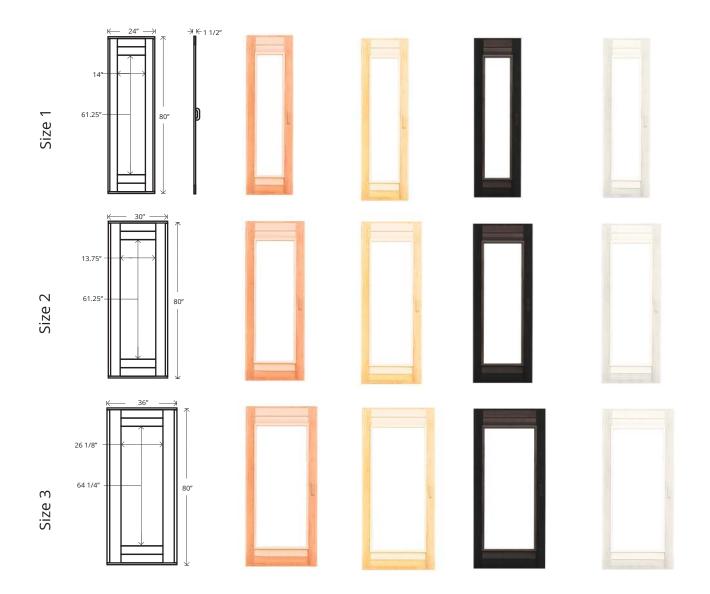

or Modular Sauna to your desired dimensions.

• 7/16"x6" Spanish cedar tongue and groove panels for all walls and ceiling (vertical installation)

- 1"x4" Spanish cedar benches and supports
- Matching trim for ceiling, corners, and base

 Standard with stainless steel Am-Finn heater with external controls

• Pre-hung, solid core, cedar wood door with glass panel

Spanish cedar bench skirts

 Tru-Tile flooring for walking area (does not cover under benches)

- FSK vapor barrier
- Vapor proof wall light
- Deluxe wall thermometer/hygrometer
- Wooden bucket and wooden ladle
- Hardware for assembly



1•800•237•2862









### **Color Wood**



Spanish Cedar



Hand-Finished Natural Black



Poplar Wood



Hand-Finished Ivory White

1•800•237•2862

design@am-finn.com

### Wood Classic Doors



1•800•237•2862

design@am-finn.com

#### **Glass Doors**



**Tinted Glass Doors** 

1•800•237•2862

design@am-finn.com

#### Heaters



### **Electric Heater**

Considered the best **Electric Heater** in the world. Our electric heaters are the only sauna heaters that offer a solid pan design; with 100% stainless steel construction that protects the heater components.

- Energy efficient
- Simple and clean design
- Simple installation



#### **Gas Heater**

Our **gas heater** is also highly sophisticated and built to last. These are made from 321spec stainless steel, which is the same material used in jet engine after-burners. Our gas heaters also feature the largest rock tray in the industry.

- No electricity needed
- Produces more heat
- Faster heat up time

design@am-finn.com

####