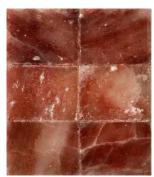

### Himalayan Salt Panels

Our Himalayan Salt Wall Panels make an excellent addition to your sauna room. They have an aesthetic appeal plus a unique functionality that creates a beautiful look, along with the health benefits of himalayan salt itself.

#### Features

• Made from 100% authentic himalayan salt blocks

• Choose between pink, red or white panel colors

• Available with LED lighting with remote

Proprietary mounting system for easy installation

• Easily removable for cleaning, maintenance or repair

• Panels measure 16"W x 18"H x 1.75" thickness

Pink Salt Panel

White Salt Panel

Red Salt Panel

1•800•237•2862

design@am-finn.com

1•800•237•2862

design@am-finn.com