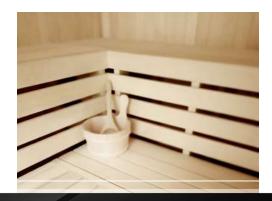

### **FEATURES**

Am-Finn caters to your customer needs and will build your Traditional Indoor Modular Sauna to your desired dimensions.

• 7/16"x6" Spanish cedar tongue and groove panels for all walls and ceiling (vertical installation)

- 1"x4" Spanish cedar benches and supports
- Matching trim for ceiling, corners, and base

 Standard with stainless steel Am-Finn heater with external controls

• Pre-hung, solid core, cedar wood door with glass panel

Spanish cedar bench skirts

 Tru-Tile flooring for walking area (does not cover under benches)

- FSK vapor barrier
- Vapor proof wall light
- Deluxe wall thermometer/hygrometer
- Wooden bucket and wooden ladle
- Hardware for assembly