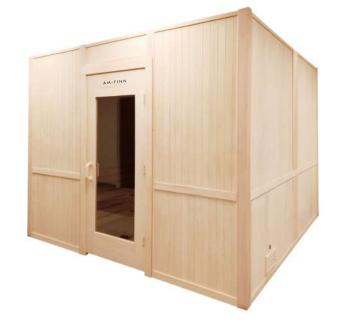

# TRADITIONAL INDOOR MODULAR SAUNA

AM-FINN

### INTRODUCTION

We understand remodeling an existing structure is not always the easiest solution for installing a quality sauna. As a completely freestanding structure, the Am-Finn pre-fabricated Sauna kit can be placed in almost any room or covered space with little to no room prep.

### **FEATURES**

Am-Finn caters to your customer needs and will build your Traditional Indoor Modular Sauna to your desired dimensions.

• 7/16"x6" Spanish cedar tongue and groove panels for all walls and ceiling (vertical installation)