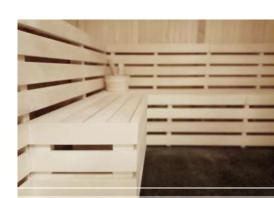

### **FEATURES**

Am-Finn caters to your customer needs and will build your Traditional Indoor Modular Sauna to your desired dimensions.

• 7/16"x6" Spanish cedar tongue and groove panels for all walls and ceiling (vertical installation)

- 1"x4" Spanish cedar benches and supports
- Matching trim for ceiling, corners, and base

 Standard with stainless steel Am-Finn heater with external controls

• Pre-hung, solid core, cedar wood door with glass panel

Spanish cedar bench skirts

 Tru-Tile flooring for walking area (does not cover under benches)

- FSK vapor barrier
- Vapor proof wall light
- Deluxe wall thermometer/hygrometer
- Wooden bucket and wooden ladle
- Hardware for assembly