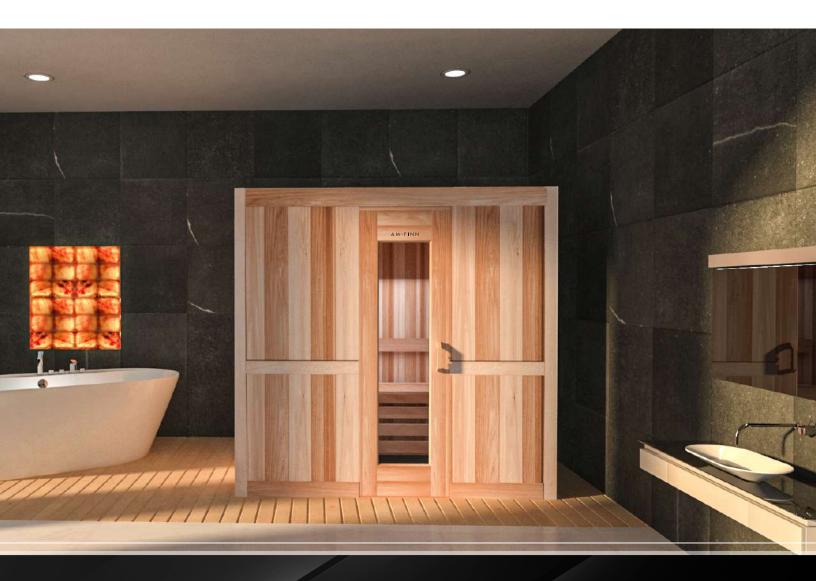

### INTRODUCTION

We understand remodeling an existing structure is not always the easiest solution for installing a quality sauna. As a completely freestanding structure, the Am-Finn pre-fabricated Sauna kit can be placed in almost any room or covered space with little to no room prep.

### **FEATURES**

Am-Finn caters to your customer needs and will build your Traditional Indoor Modular Sauna to your desired dimensions.

• 7/16"x6" Spanish cedar tongue and groove panels for all walls and ceiling (vertical installation)

- 1"x4" Spanish cedar benches and supports
- Matching trim for ceiling, corners, and base

 Standard with stainless steel Am-Finn heater with external controls

• Pre-hung, solid core, cedar wood door with glass panel

Spanish cedar bench skirts

 Tru-Tile flooring for walking area (does not cover under benches)

- FSK vapor barrier
- Vapor proof wall light
- Deluxe wall thermometer/hygrometer
- Wooden bucket and wooden ladle
- Hardware for assembly