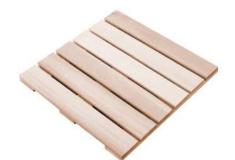

### **Duck-board**

An excellent option if you are looking for a high quality, traditional, flooring.

Dimensions: 24" x 24" x 1 3/8"