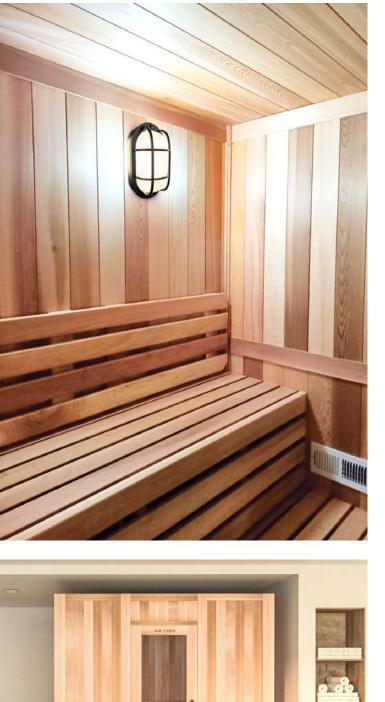

### INTRODUCTION

We understand remodeling an existing structure is not always the easiest solution for installing a quality sauna. As a completely freestanding structure, the Am-Finn pre-fabricated Sauna kit can be placed in almost any room or covered space with little to no room prep.

### **FEATURES**

Am-Finn caters to your customer needs and will build your Traditional Indoor Modular Sauna to your desired dimensions.

• 7/16"x6" Spanish cedar tongue and groove panels for all walls and ceiling (vertical installation)

- 1"x4" Spanish cedar benches and supports
- Matching trim for ceiling, corners, and base

 Standard with stainless steel Am-Finn heater with external controls

• Pre-hung, solid core, cedar wood door with glass panel

Spanish cedar bench skirts

 Tru-Tile flooring for walking area (does not cover under benches)

- FSK vapor barrier
- Vapor proof wall light
- Deluxe wall thermometer/hygrometer
- Wooden bucket and wooden ladle
- Hardware for assembly