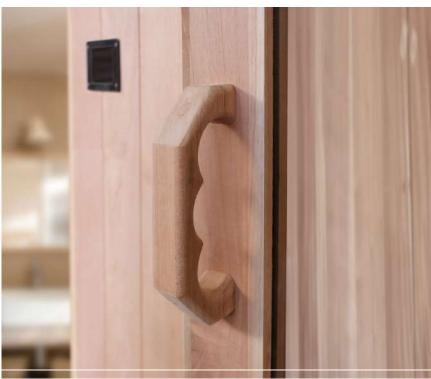

ere and anytime
- Am

-Ň

- 3.5" Touch Sreen Controller
- 🛜 Integrated to the Cloud
  - Chromotherapy Lights



design@am-finn.com

### Himalayan Salt Panels

Our Himalayan Salt Wall Panels make an excellent addition to your sauna room. They have an aesthetic appeal plus a unique functionality that creates a beautiful look, along with the health benefits of himalayan salt itself.

#### Features

• Made from 100% authentic himalayan salt blocks

• Choose between pink, red or white panel colors

• Available with LED lighting with remote

Proprietary mounting system for easy installation

• Easily removable for cleaning, maintenance or repair

• Panels measure 16"W x 18"H x 1.75" thickness



Pink Salt Panel



White Salt Panel



Red Salt Panel



1•800•237•2862

design@am-finn.com











1•800•237•2862

design@am-finn.com



## AM~FINN

1•800•237•2862

design@am-finn.com