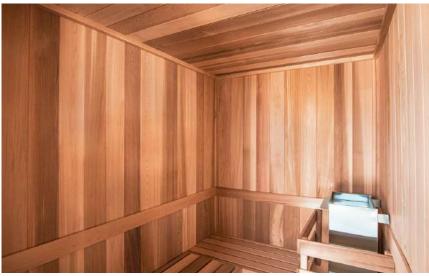

### **FEATURES**

Am-Finn caters to your customer needs and will build your Traditional Indoor Modular Sauna to your desired dimensions.

• 7/16"x6" Spanish cedar tongue and groove panels for all walls and ceiling (vertical installation)

- 1"x4" Spanish cedar benches and supports
- Matching trim for ceiling, corners, and base

 Standard with stainless steel Am-Finn heater with external controls

• Pre-hung, solid core, cedar wood door with glass panel

Spanish cedar bench skirts

 Tru-Tile flooring for walking area (does not cover under benches)

- FSK vapor barrier
- Vapor proof wall light
- Deluxe wall thermometer/hygrometer
- Wooden bucket and wooden ladle
- Hardware for assembly