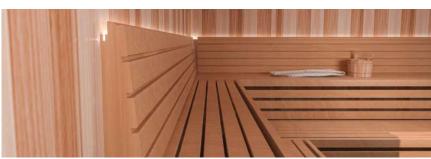

### **FEATURES**

Am-Finn caters to your customer needs and will build your Traditional Indoor Modular Sauna to your desired dimensions.

• 7/16"x6" Spanish cedar tongue and groove panels for all walls and ceiling (vertical installation)

- 1"x4" Spanish cedar benches and supports
- Matching trim for ceiling, corners, and base

 Standard with stainless steel Am-Finn heater with external controls

• Pre-hung, solid core, cedar wood door with glass panel

Spanish cedar bench skirts

 Tru-Tile flooring for walking area (does not cover under benches)

- FSK vapor barrier
- Vapor proof wall light
- Deluxe wall thermometer/hygrometer
- Wooden bucket and wooden ladle
- Hardware for assembly