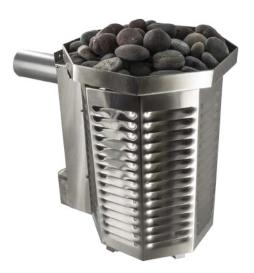

#### **Gas Heater**

Our **gas heater** is also highly sophisticated and built to last. These are made from 321spec stainless steel, which is the same material used in jet engine after-burners. Our gas heaters also feature the largest rock tray in the industry.

- No electricity needed
- Produces more heat
- Faster heat up time

design@am-finn.com