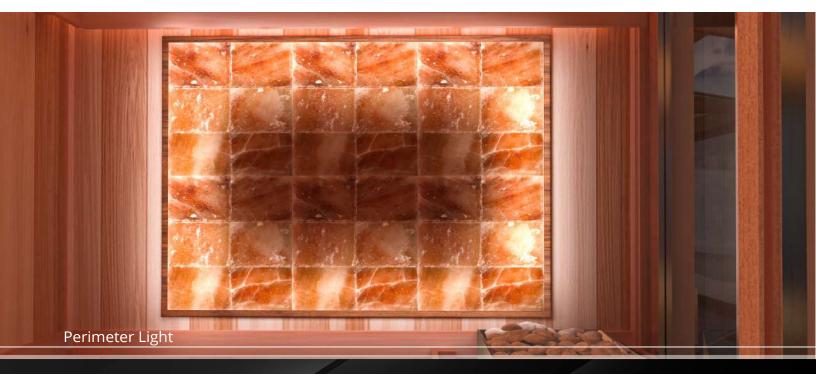

### Himalayan Salt Panels

Our Himalayan Salt Wall Panels make an excellent addition to your sauna room. They have an aesthetic appeal plus a unique functionality that creates a beautiful look, along with the health benefits of himalayan salt itself.

#### Features

• Made from 100% authentic himalayan salt blocks

• Choose between pink, red or white panel colors

• Available with LED lighting with remote

Proprietary mounting system for easy installation

• Easily removable for cleaning, maintenance or repair

• Panels measure 16"W x 18"H x 1.75" thickness

Pink Salt Panel

White Salt Panel

Red Salt Panel

1•800•237•2862

design@am-finn.com

1•800•237•2862

design@am-finn.com