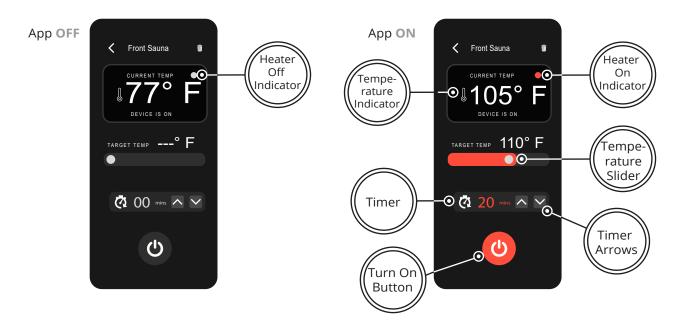

# ABOUT OUT APP

Although the WiFi Heater Controller and the Scandia Smart Sauna App have similarities, the ideal is to have both.

The main feature of the Scandia Smart Sauna App is that you can control your sauna from anywhere in the world. In other words, you can turn it on, regulate the temperature, and the

chromotherapy lights so that when you arrive, the sauna is ready to use.

Our app is available in:

1•800•237•2862

design@am-finn.com

am-finn.com