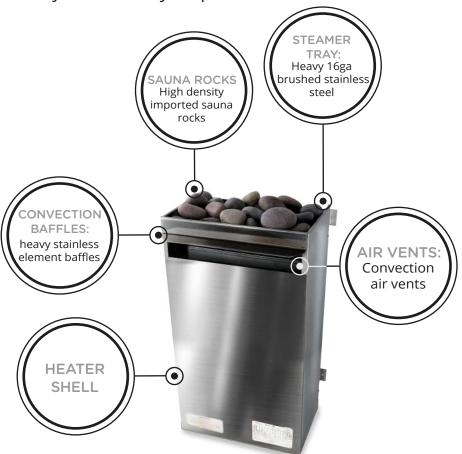

# INTRODUCTION

Scandia Ultra-Sauna Electric Heaters are manufactured for use in a wood sauna room. Our sleek, compact, and 100% stainless steel design creates a beautiful and highly functional heater. These units also incorporate an elevated rock tray to prevent damage during the application of water and utilize a convection-style airflow.

# FEATURES

High-quality and highly durable. Made from 22-gauge brushed stainless steel

Heats from 140 to 1,680 cubic feet (depending on model)

Unique, solid steamer tray design allows for water pouring while keeping the heating elements dry and protected

**UL** Listed

Built-in thermal cut-out protects against overheating

Includes sauna rocks, installation instructions, 60-minute timer, and thermostat sensor wall cover

Features an unprecedented 10-year warranty on the shell and one-year warranty on parts