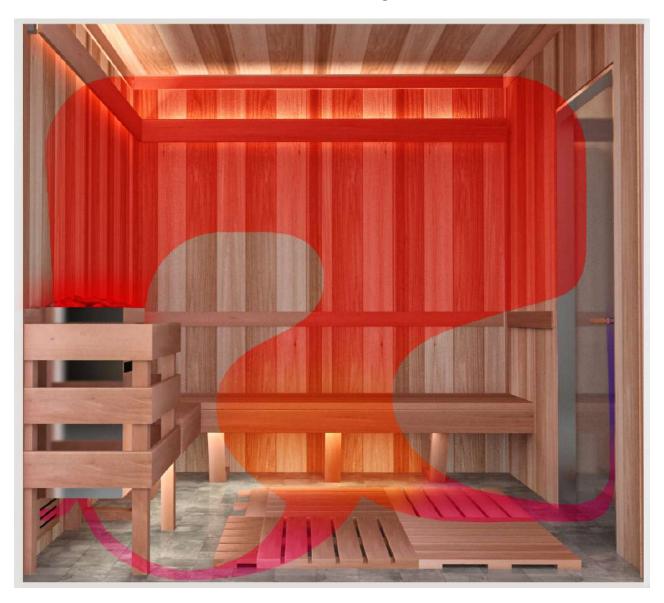

### HEAT FLOW

Some may believe that a sauna must be completely sealed so none of the heat escapes, ultimately wasting energy. This however is untrue. We put this myth to rest when we developed a quality air ventilation system. Air circulation is vital to keep the users healthy and to also maximize the benefits of sauna bathing.

The system consists of placing vent coven under the heater so that it can take fresh air from the outside and immediately heat it, and this air is distributed from top to bottom, this you have two options:

- Evacuate under the door (all our saunas have 1 inch of separation between the door and the floor to speed up air circulation).
- Enter once more under the heater to be heated again.