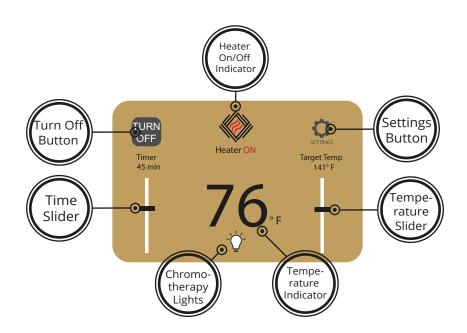

### SMART SAUNA WI-FI CONTROLLER

REVOLUTIONIZE YOUR SAUNA EXPERIENCE

Our Smart WiFi Controller allows you to control your sauna remotely from aywhere in the world with a smartphone app.

#### **FEATURES**

Time selector from 0 to 60 minutes

Temperature option from 75 to 180 °F

°C / °F option

Control the Ultra-Sauna Heater in the mobile application anywhere and anytime

3.5" Touch Sreen Controller

Integrated to the Cloud

Chromotherapy Lights