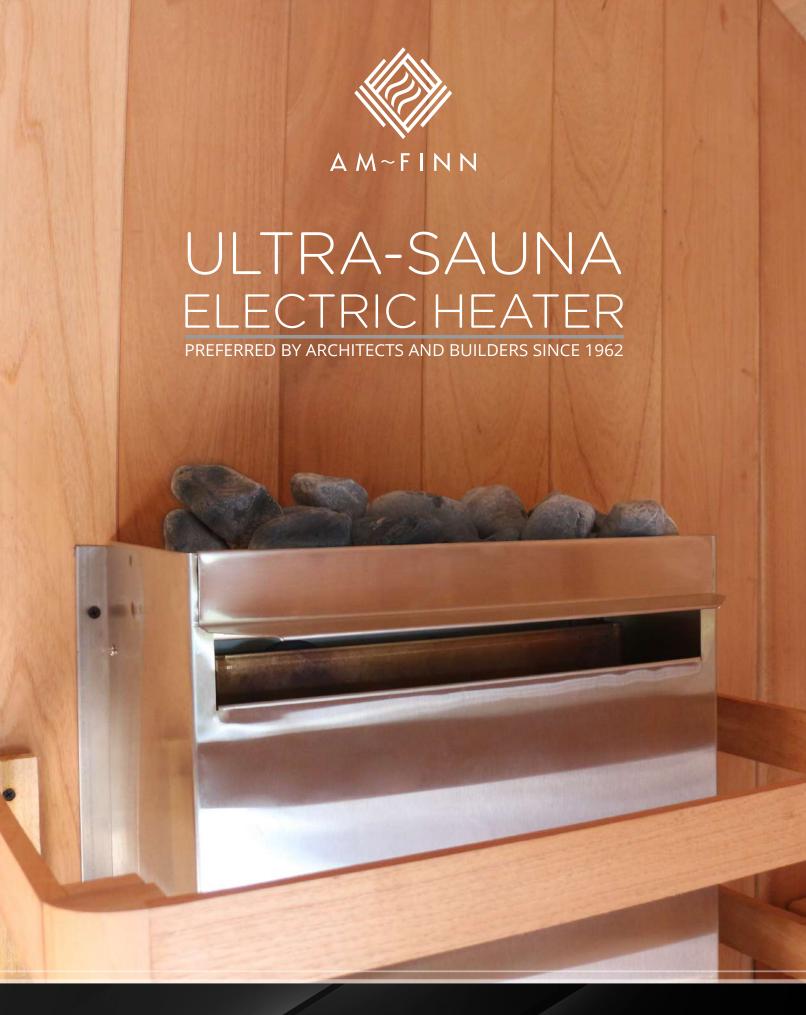

# INTRODUCTION

Scandia Ultra-Sauna Electric Heaters are manufactured for use in a wood sauna room. Our sleek, compact, and 100% stainless steel design creates a beautiful and highly functional heater. These units also incorporate an elevated rock tray to prevent damage during the application of water and utilize a convection-style airflow.

All Scandia Electric Heaters are wall-mounted, wire directly into the building, and include wiring connections and lead rated for high-temperature applications.

They have our Smart Sauna Wi-Fi Controller, which is a screen connected to a smartphone application. With this System, you can control your sauna anywhere in the world.

# FEATURES

High-quality and highly durable. Made from 22-gauge brushed stainless steel

Heats from 140 to 1,680 cubic feet (depending on model)

Unique, solid steamer tray design allows for water pouring while keeping the heating elements dry and protected