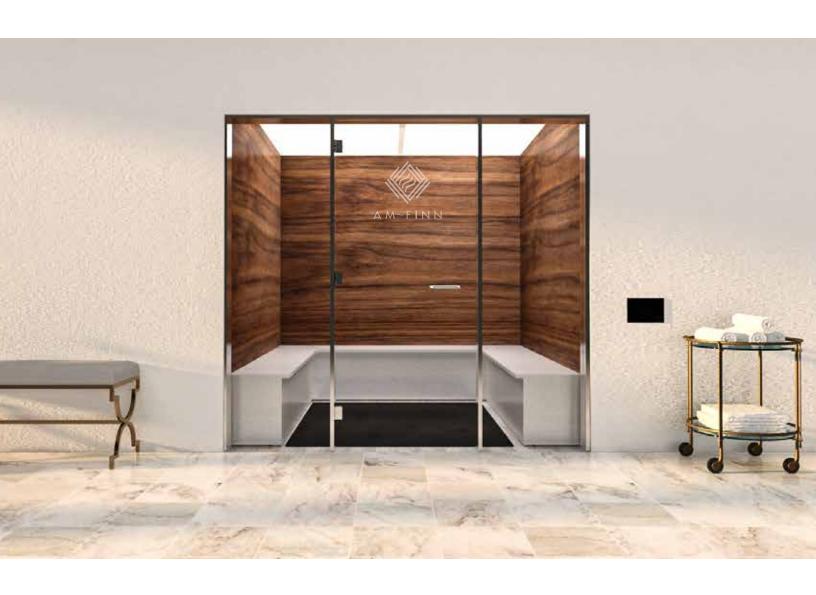

# THE ADVANCED HYBRID STEAM ROOM

The most energy efficient and sanitary Steam Room on the market today

#### Revolutionizing the Steam Room concept

As the oldest and largest American-owned manufacturer of sauna and steam rooms, Am-Finn Sauna & Steam has been preferred by commercial architects and interior designers for more than 60 years. Our products can be found in the most exclusive, high-end developments in North America.

We have successfully blended legacy and innovation to create the most sanitary, energy efficient and advanced steam room in the world. With our auto sanitization features, our fully customizable wall and bench designs along with our energy saving engineered design, The Advanced Hybrid Steam Room is the most revolutionary steam room available today.

Choose between our hand-picked patterns or bring your own high-quality images to customize your steam experience.

2-3: Marble Walls

4-5: Wood Walls

6-7: Water Walls

8-9: Forest Walls

10-11: Selvatic Walls

12-13: Color Walls