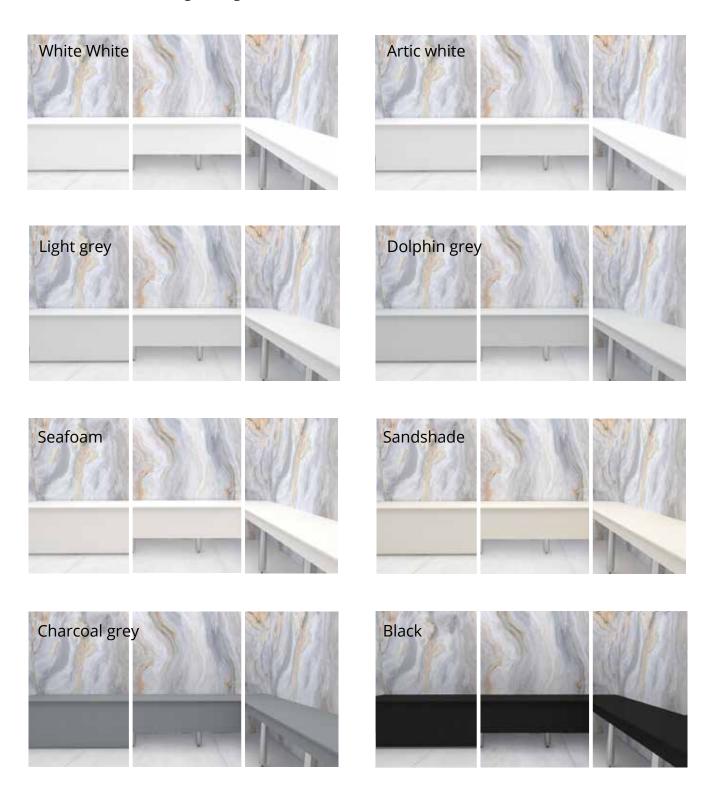

#### **Customized** Benching

Select one of our 8 standard bench colors and include one, two or three-tier benching on one or all walls of the steam room. Include full skirting, partial skirting or no skirting to create the ideal sitting configuration.