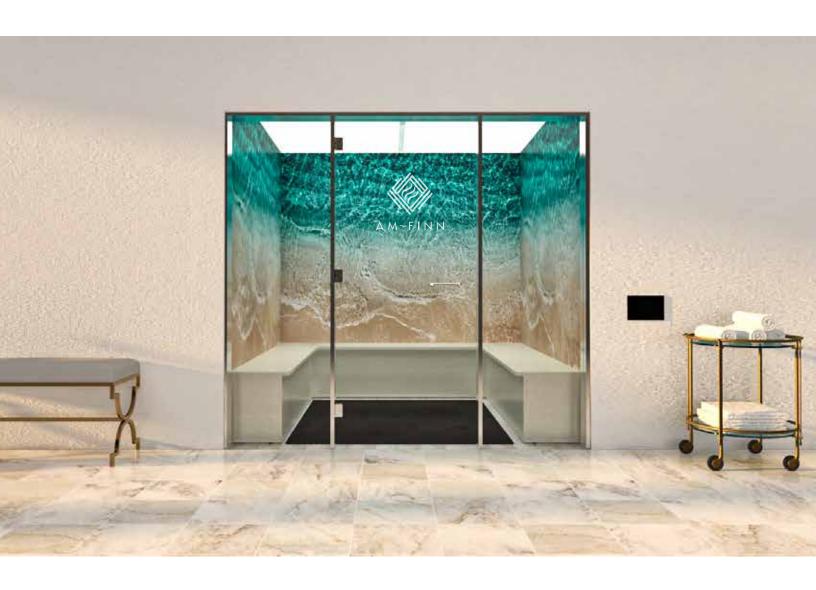

# THE ADVANCED HYBRID STEAM ROOM

The most energy efficient and sanitary Steam Room on the market today

We have successfully blended legacy and innovation to create the most sanitary, energy efficient and advanced steam room in the world. With our auto sanitization features, our fully customizable wall and bench designs along with our energy saving engineered design, The Advanced Hybrid Steam Room is the most revolutionary steam room available today.

## Water Rooms

Water-1

#### Water Walls

Water-2

Water-3

Water-4

Water-5